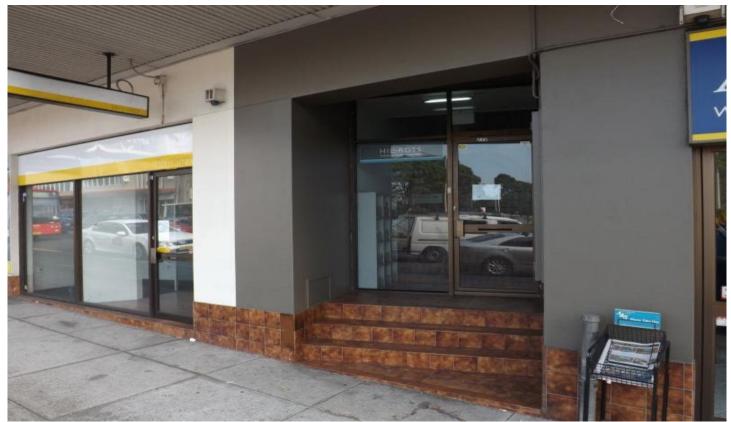

## 270 Pennant Hills Road THORNLEIGH NSW

73m2 plus impressive entry foyer, kitchen, and male and female bathrooms.

Newly painted and carpeted throughout.

Pennant Hills Rd exposure and only 1 minute walk to railway station, but at the door and 10 minutes to Hornsby CBD, F3 Freeway, and M2 Motorways.

Air conditioned and double glazed windows.

Impressive, well presented and positioned office spaced priced to lease. Inspect today.

Building Size: 17 sqm

View : https://www

: https://www.allenandsheppard.com.au/le ase/nsw/northern-suburbs/thornleigh/commercial/showroomsbulky-goods/62036