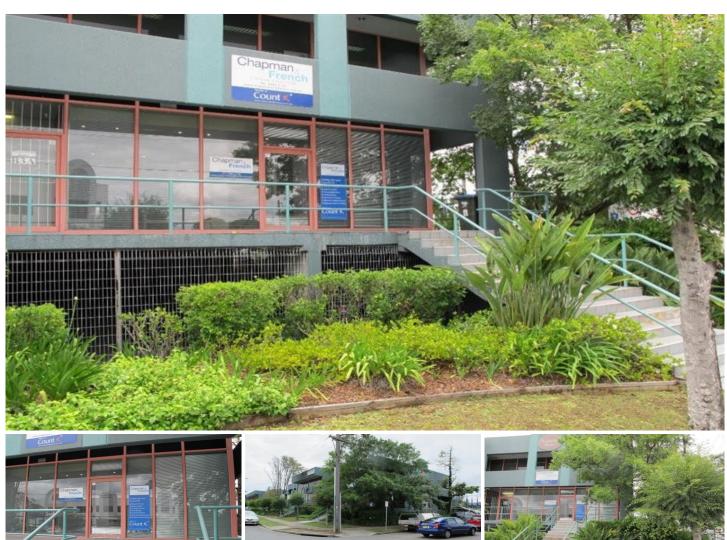

## **B3/2 Central Avenue THORNLEIGH NSW**

Positioned on a corner of Central Avenue and Parkes Street this ground floor office space represents a wonderful opportunity to move into a premises with great exposure, access and light. The office is approximately 164m2 including 3 undercover security car spaces. The existing professional fit out includes a great reception area, three generous partitioned offices and a large board or meeting room, an open plan area and kitchen and bathroom facilities (fit out is easily adaptable to your desire). As an extra bonus there is roller door access to the rear storage room, working air conditioning, alarm system, energy efficient lighting and modern carpet and paint.

Building Size: 164 sqm

View : https://www.allenandsheppard.com.au/le ase/nsw/northern-suburbs/thornleigh/co

mmercial/offices/6203641

James Sheppard 02 9481 9000