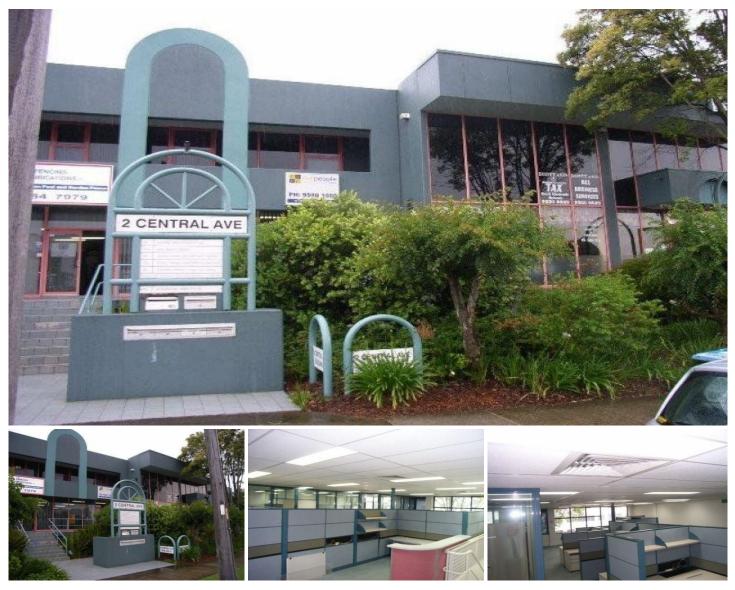

## **B2A, 2-4 Central Avenue THORNLEIGH NSW**

B2a, 2-4 Central Ave THORNLEIGHWell located and sized office in the popular Central Ave complex. Featuring a full multi office work station (included) plus two separate offices and a board room, kitchenette, alarm system and full bathroom amenities. Four car spaces included and in a high exposure location. Long lease available. Will suit so many office types. Call to inspect today!!

## Building Size : 180 sqm

View

: https://www.allenandsheppard.com.au/le ase/nsw/northern-suburbs/thornleigh/co mmercial/retail/6203651

James Sheppard 02 9481 9000