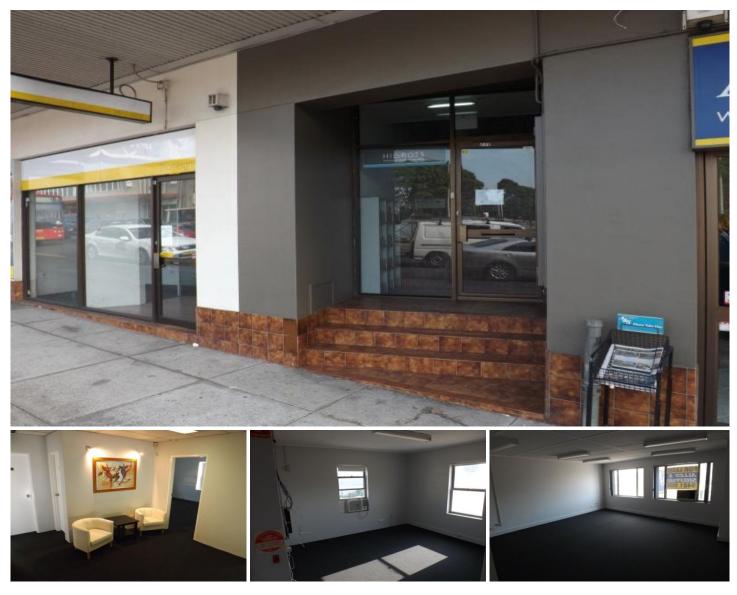

## 1/270 Pennant Hills Road THORNLEIGH NSW

Approx. 90m2 plus impressive entry foyer, kitchen, and male and female bathrooms.

Currently split into 4 separate offices, this can be changed to suite.

newly painted and carpeted throughout.

Pennant Hills Road exposure and only 1 minute walk to railway station, but at the door and 10min to Hornsby CBD, F3 freeway and M2 motorways.

1 private car space included and allot of public parking

## Building Size : 90 sqm

View

: https://www.allenandsheppard.com.au/le ase/nsw/northern-suburbs/thornleigh/co mmercial/retail/6203654

**James Sheppard** 02 9481 9000