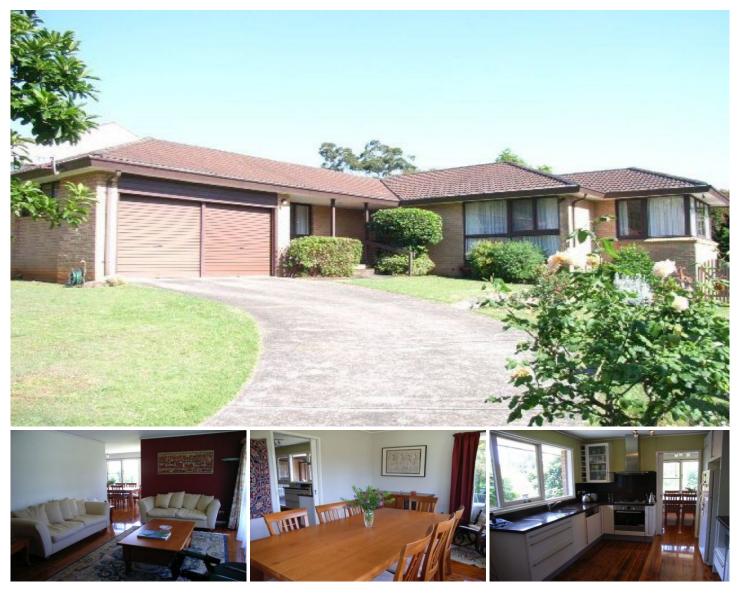

## 22 Victoria Road PENNANT HILLS NSW

Superb single level home with 4 bedrooms - new kitchen & 2 new bathrooms (including ensuite). The home is light and bright with polished timber floors & ducted reverse cycle air conditioning throughout. The formal lounge & separate dining room provide a welcoming environment for entertaining.

For more casual and family living, the family area off the kitchen opens to a covered deck - great for al fresco dining and the BBQ. This home is ready for a family to move in and enjoy living. All the hard work has been done and there's a double garage for car accom. Situated on a near level sunny block of approx 705m2 and just a stroll to all schools (infants, primary & high school) plus Catholic Primary & High School. The station & shops are within an easy walk and there is a bus stop close by.