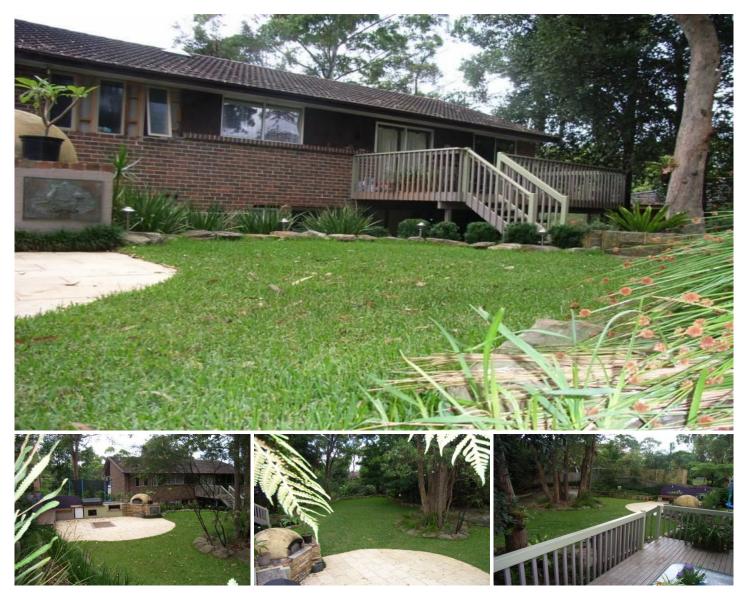

## "THE GREAT AUSTRALIAN DREAM"

Absolutely magical backyard! The block is approx. 1050sqm with the backyard level & magnificently landscaped. Wide expanses of lawn, a separate paved BBQ area with a wood fired oven & assorted shrubs & trees makes this a wonderland for children & family living in general.

It's private, north facing and on the high side of the street.

As a bonus - situated on this great block is a 3 bedroom home - "A Work in Progress". There's so much potential here to further enhance the property by completing the renovations/ extending the home & further capitalise on the property. Huge storage under with massive car accom. The possibilities are endless!!