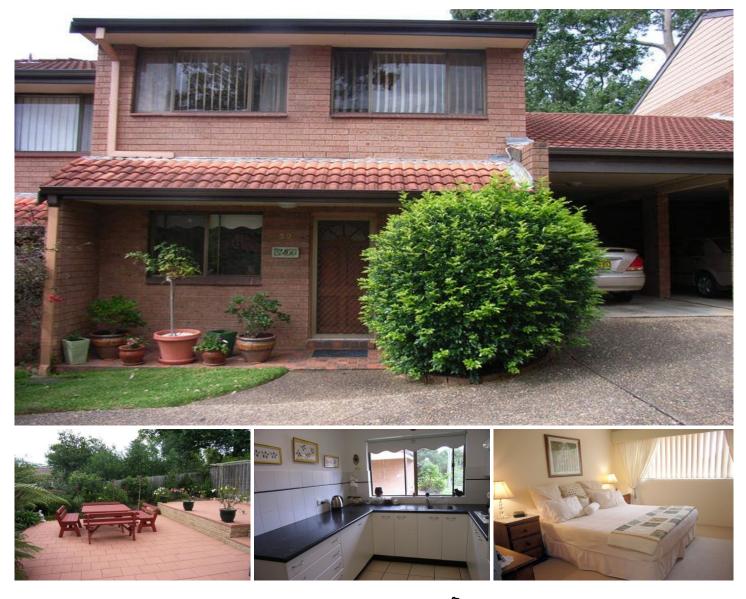

## 32/10-14 Loch Maree Avenue THORNLEIGH NSW

Absolutely stunning 3 bedroom, full brick townhouse. Renovated throughout with new kitchen, and bathrooms & painted, decorated & presented in a bright, stylish & welcoming way. You walk through the front door & immediately sense that this is a special property.

The whole property is full of light & sunshine & the upstairs level has R/C air conditioning. Sit and unwind in the living area & look out across the private landscaped back garden with a large paved area for outdoor living & a wonderful perimeter of privacy enhancing shrubbery. There's a water tank installed - so helpful for the garden and there's 2 car accom.

The complex is highly sought after & very well maintained and is within a walk of the shops and station.

View : https://www.allenandsheppard.com.au/sale/nsw/n orthern-suburbs/thornleigh/residential/townhouse/ 6204133