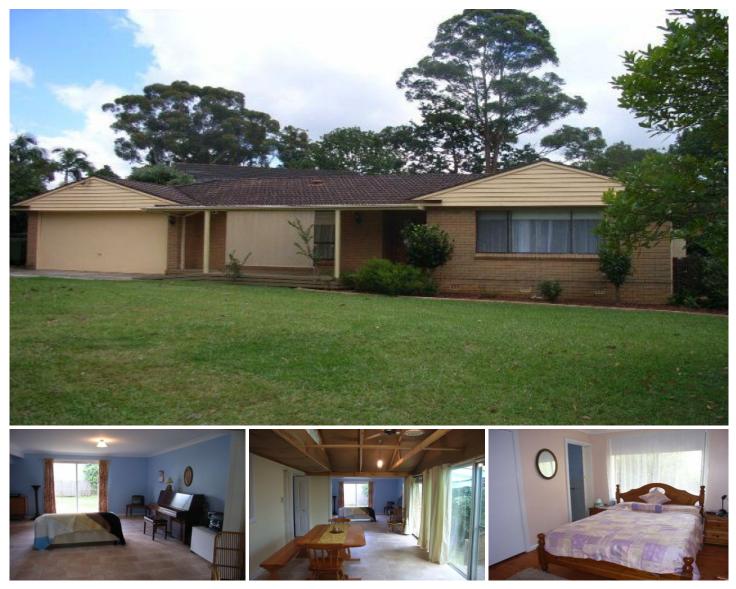

## **19 Eucalyptus Drive WESTLEIGH NSW**

Very spacious, well presented home with 3 large bedrooms (all with Built in Robes) 3 Bathrooms (2 are e/suite). Very easily converted to a 4 bedroom home at minimal cost.

The living areas are large & open plan whilst easily separated into formal & informal areas.

A bright & light family room ("bali style") adjoins the modern kitchen as well as the massive rumpus room, providing great family living areas, along with the formal lounge / dining area.

The property is set in a very sought after & convenient area in Westleigh - so close to The Village shopping centre, parks & bus.

If you want a spacious, comfortable, single level home in a

View : https://www.allenandsheppard.com.au/sale/nsw/h ills/westleigh/residential/house/6204134