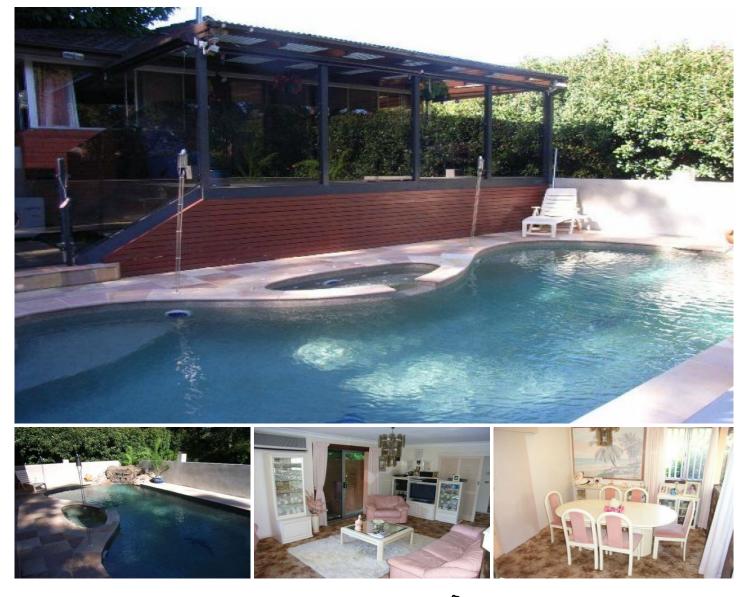

## 2 Dobson Street THORNLEIGH NSW

Located in such a convenient and fantastic location only a stroll to schools, parks, a bus at the door and only a short walk to Thornleigh train station. This 3 bedroom brick home has been lovingly maintained and cared for by its original owners. Featuring a generous L shaped lounge and dining connecting to a large covered deck perfect for BBQs, Alfresco dining or just enjoying the view over the stunning 2 year old sandstone and concrete in ground pool, level side yard and the leafy surrounds. The home also includes a large single lock up garage, under home storage, R/C A/C, gas heating, loads of sun and so much further potential. Come and see this clean and cared for ready to move into home. Houses in this location dont last long!!