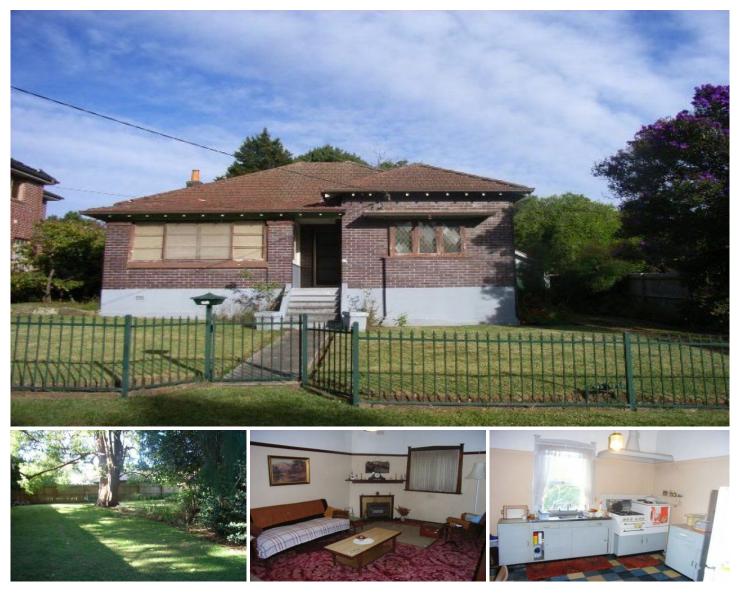

## 21 Eaton Avenue NORMANHURST NSW

This grand olde lady is just waiting for someone to come & love her again. Needing a makeover and still liveable and ideal for those wanting to renovate and / or extend & turn it into a dream home.

Situated on App 942m2 of magic level land & in one of the area's most prestigious streets. It's just a short stroll to the station & shops and a walk to a selection of public & private schools.

This is truly a "Blue Ribbon" property.

## 2 🎮 1 🚰 1 🚘

View

Land Size : 937 sqm

: https://www.allenandsheppard.com.au/sale/ nsw/north-shore-upper/normanhurst/residen tial/house/6204140

Dawn Rule 0408 197 691