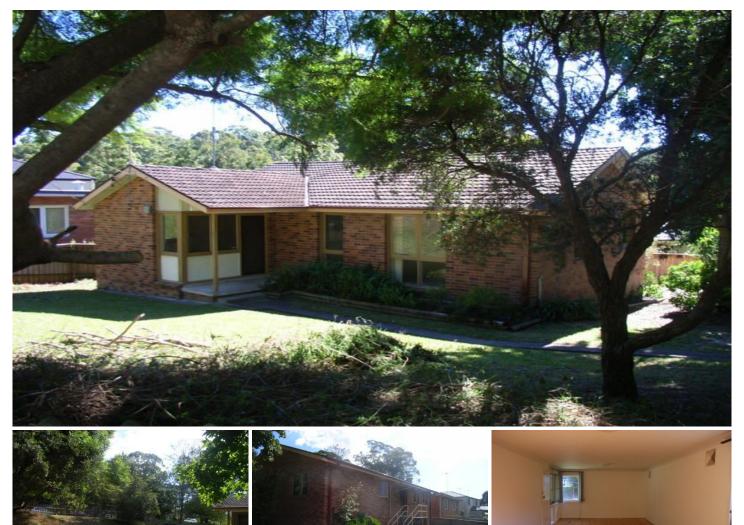

## 1 Dale Close THORNLEIGH NSW

Neat & Well Maintained 3 Bedroom Brick home with spacious open plan living area adjoining the kitchen.

Polished floorboards throughout the living area & sun streams in through the kitchen window which faces north and looks out over the back garden.

Set on App. 500m2 land with plenty of lawn & garden. This property is suitable for those wanting convenience. You can walk to 2 stations, shops & schools.