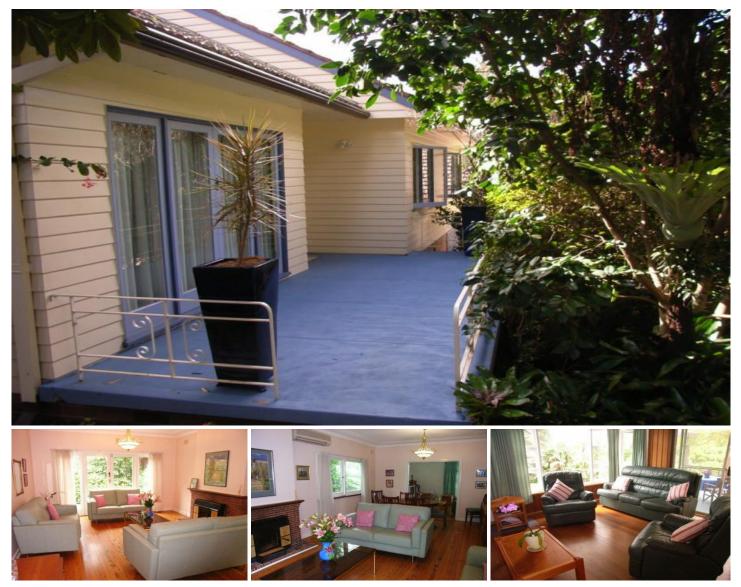

## 38 Milson Parade NORMANHURST NSW

Located on a large 1000m2 Approx near level garden block within walking distance to Normanhurst Station Shops and Schools, this well maintained 3 bedroom timber home represents fantastic value. The generously proportioned lounge and dining, features a slow combustion fire place, air conditioning, polished timber floors and a double door opening up to adjoin to the sunny glass filled family room. Built to enjoy views across the large rear garden, the kitchen and family room feature lots of glass and connect to a rear deck, perfect for alfresco dinning or enjoying the bird life. The 3 bedrooms all contain built in robes, large windows and high ceilings. Also a single lock up garage with workshop and tandem carport. What a great opportunity to get into a good home on a beautiful large block.