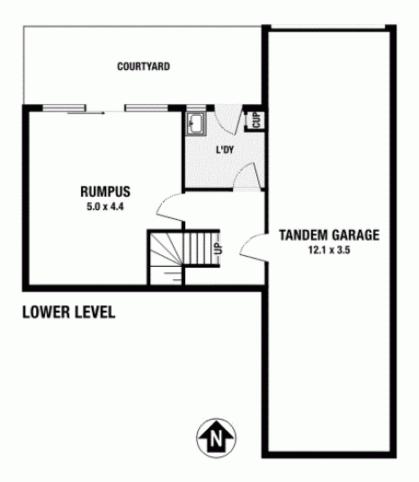

## 49/10-14 Loch Maree Avenue THORNLEIGH NSW

More like a separate house than a townhouse, this convenient and large property offers a great lifestyle for downsizers through to young families. On the entry level the home offer 3 bedrooms, 2 bathrooms, an updated kitchen, large lounge and dining, a sunny courtyard, grass and garden area. Downstairs is a large rumpus, laundry and internal access to the oversized double tandem garade and workshop.