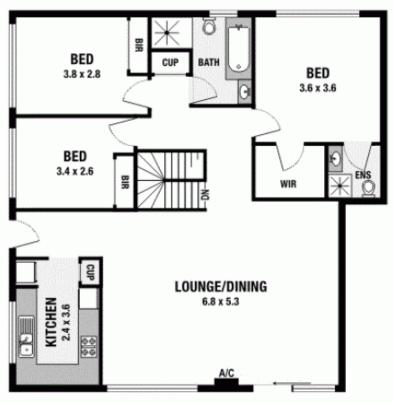

## 49/10-14 Loch Maree Avenue THORNLEIGH NSW

More like a separate house than a townhouse, this convenient and large property offers a great lifestyle for downsizers through to young families. On the entry level the home offer 3 bedrooms, 2 bathrooms, an updated kitchen, large lounge and dining, a sunny courtyard, grass and garden area. Downstairs is a large rumpus, laundry and internal access to the oversized double tandem garade and workshop.

## 49/10-14 Loch Maree Avenue, Thornleigh

**UPPER LEVEL** 

Please note: All stated dimensions are approximate only. Particulars given are for general information only and do not constitute any representation on the part of the vendor or agent.