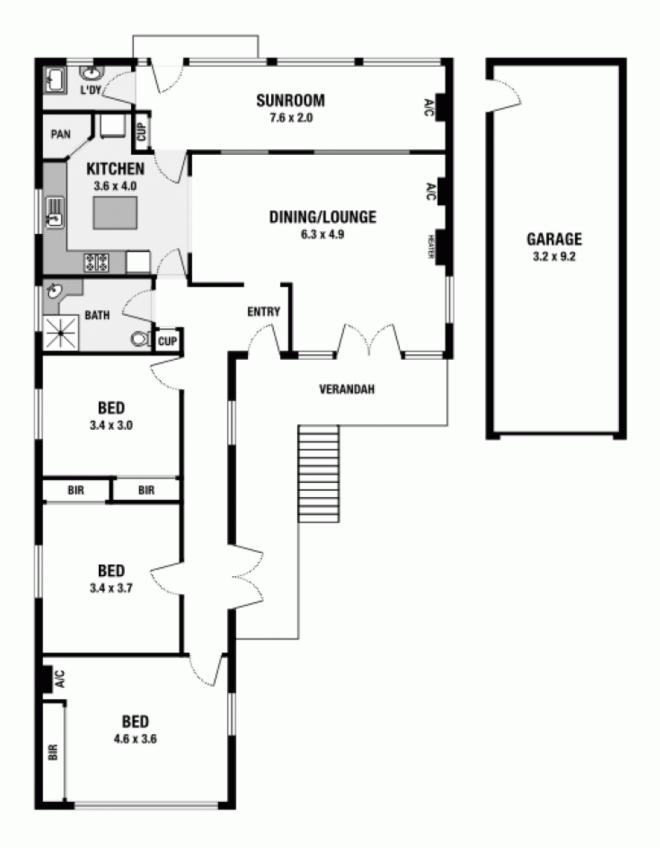

## 9 The Comenarra Parkway THORNLEIGH NSW

What an affordable way to get into the market or such a convenient place to downsize. This single level 3 bedroom, 1 bathroom property features so much space and is in such good condition, it is ready to move into and upgrade as you go. The home features 3 large bedrooms all with built in robes, an open lounge and dining room and a sunroom perfect for watching the kids play in the fully fence north facing yard. There is a double tandem garage and workshop, plus loads of off street parking so what a perfect spot to run a home business or practice from. All this within such a close level walk to Thornleigh market place and train station. These motivated vendors are ready to sell this well maintained property today, do not miss out.

## 9 The Comenarra Parkway, Thornleigh

Please note: All stated dimensions are approximate only. Particulars given are for general information only and do not constitute any representation on the part of the vendor or agent.