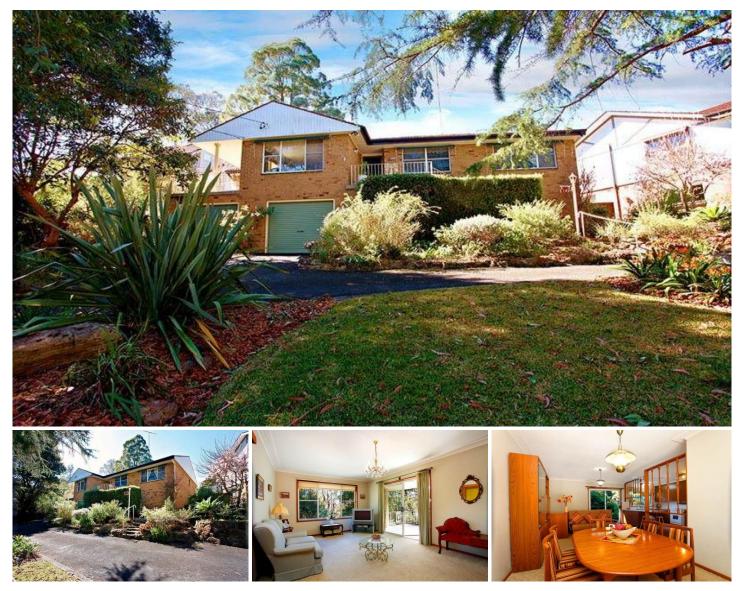

## 140 Duneba Drive WESTLEIGH NSW

This great property is situated in a quiet and popular street overlooking the bushland. The property has been wonderfully maintained and cared for over the last 40 years or so by the original owners and whilst not updated it presents very well. Offering 3 large bedrooms, 2 bathrooms, large lounge with dining/family room adjacent to the kitchen; and massive garaging and storage under, the home lends itself to possibly a tradesperson, hobbyist or a family needing some extra living space. 3 🛤 2 🚔 3 🚘