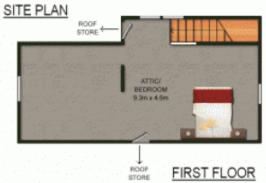

Over a hundred years old, the cottage has been patiently, faultlessly and professionally renovated from the bones of an old charmer, to create an exciting and extremely desirable home. With high ceilings, polished floors, nooks and crannies and an ambience of the French countryside, the home abounds with surprises. An abundance of storage space is obvious as you wander through the property with its wonderfully flexible floorplan which can easily be used as 3 or 4 bedrooms. The large loft area of the home has been creatively designed and appointed as 2

3 🔄 3 🔓 2 🖨

**Price**: \$ 795,000

View: https://www.allenandsheppard.com.au/sale/nsw/

northern-suburbs/thornleigh/residential/house/62

04388

Dawn Rule 0408 197 691

FIRST FLOOR

**GROUND FLOOR** 