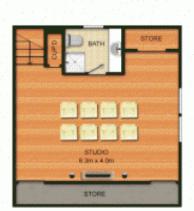

Over a hundred years old, the cottage has been patiently, faultlessly and professionally renovated from the bones of an old charmer, to create an exciting and extremely desirable home. With high ceilings, polished floors, nooks and crannies and an ambience of the French countryside, the home abounds with surprises. An abundance of storage space is obvious as you wander through the property with its wonderfully flexible floorplan which can easily be used as 3 or 4 bedrooms. The large loft area of the home has been creatively designed and appointed as 2

3 🔄 3 🔓 2 🖨

**Price**: \$ 795,000

View: https://www.allenandsheppard.com.au/sale/nsw/

northern-suburbs/thornleigh/residential/house/62

04388

Dawn Rule 0408 197 691

FIRST FLOOR

**GROUND FLOOR** 