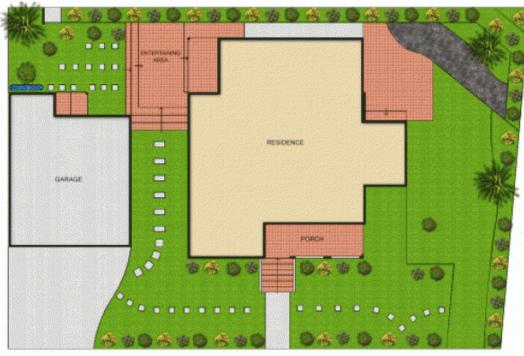

## 49 Pritchard Street THORNLEIGH NSW

This outstanding and enticing property will woo you and massage your senses from the moment you arrive. They say that "beauty is only skin deep - it's the inside that counts". Well this property has the lot. Beautiful through and through from the vibrant welcoming front garden right through to the back wall.

Over a hundred years old, the cottage has been patiently, faultlessly and professionally renovated from the bones of an old charmer, to create an exciting and extremely desirable home. With high ceilings, polished floors, nooks and crannies and an ambience of the French countryside, the home abounds with surprises. An abundance of storage space is obvious as you wander through the property with its wonderfully flexible floorplan which can easily be used as 3 or 4 bedrooms. The large loft area of the home has been creatively designed and appointed as 2