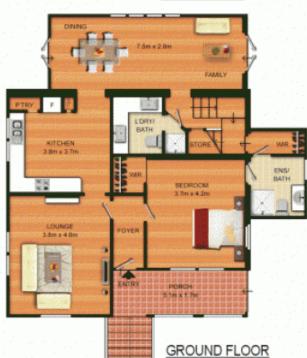

3 🔄 3 🔓 2 🖨

**Price**: \$ 795,000

View: https://www.allenandsheppard.com.au/sale/nsw/

northern-suburbs/thornleigh/residential/house/62

04388

Dawn Rule 0408 197 691

FIRST FLOOR

**GROUND FLOOR** 

Scale shown in metres. All dimensions herein are approximate and gathered from sources believed to be reliable. Whilst every effort is made for the accuracy of our floor plans, interested parties should rely on their own enquires. Floor Plans by Industrie Media. www.industriemedia.com.au