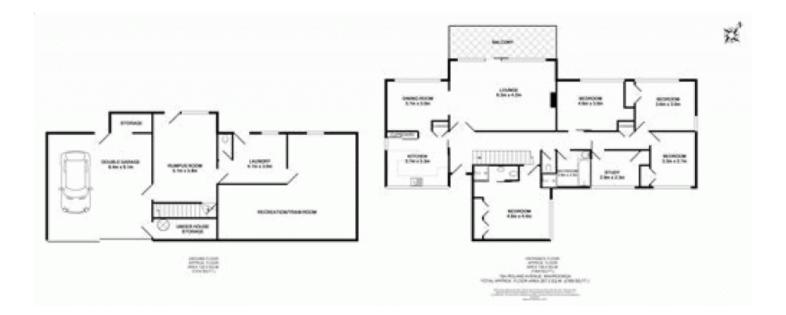

The home is of brick construction and offers 4 bedrooms + study, multiple living areas, plenty of storage, a large double garage and even a train room with the basic setup for a large model railway under the house.