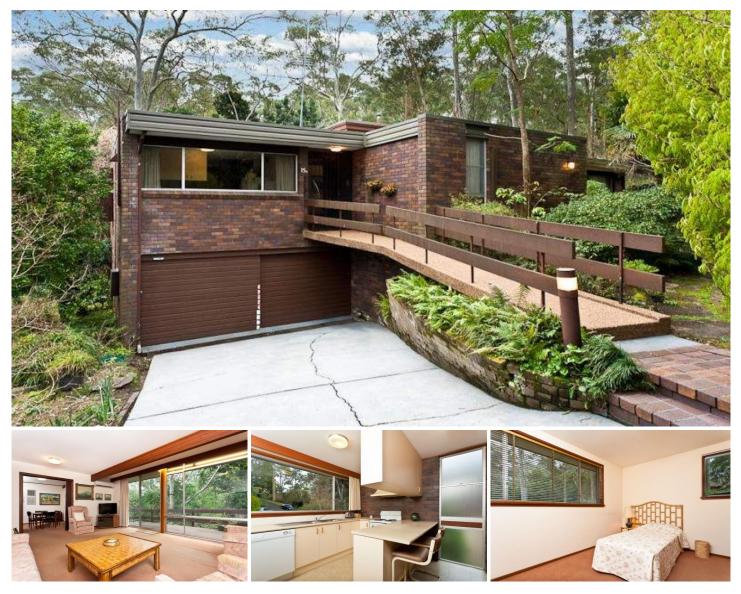

## 15A Roland Avenue WAHROONGA NSW

Your very own sanctuary of peace and privacy!

Nestled on over half an acre of land (approx. 2250m2) with established gardens and peaceful bushland, this brick home offers spacious accommodation - for a family looking for a quiet lifestyle at a very reasonable price for the area.

The home is of brick construction and offers 4 bedrooms + study, multiple living areas, plenty of storage, a large double garage and even a train room with the basic setup for a large model railway under the house.

The trees are alive with birdlife - relax on the back deck in the late afternoon and enjoy the parade of kookaburras, parrots, currawongs etc. as they flit from tree to tree. There's even a resident echidna living in the area who appears from time to time.