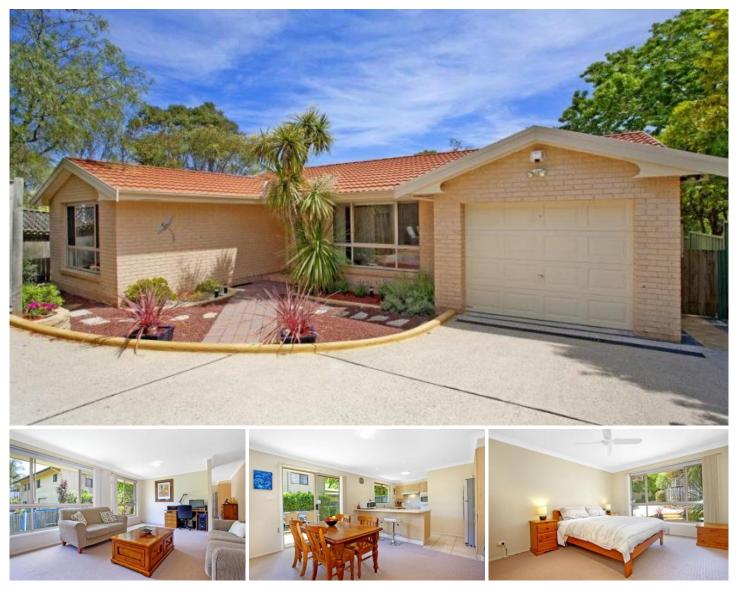

## 4A Wall Avenue ASQUITH NSW

Sunny, bright, near new, delightful and easy living are all great ways to describe this 3 bedroom brick and tile home which would be an equally good first home, down sizer or anything in between. The newly carpeted property features 3 large and light bedrooms with BIR and ensuite to the main. There is a large lounge room overlooking the level and sunny rear yard that is accessed through the open plan family room and kitchen, perfect for including the cook in the dinner time conversation. There is a large north facing outdoor entertaining area perfect for watching the kids play or enjoying the sun. The battle axe property features a single lock up garage and easy care gardens. If you are looking for easy modern living in a location just minutes from train, schools, shops and parks then come and inspect this hidden gem.

## 3 🎮 2 🚰 1 🚘

Price : \$ 635,000

View : https://www.allenandsheppard.com.au/sale/nsw/ north-shore-upper/asquith/residential/house/6204 393

James Sheppard 02 9481 9000

Scale shown in metres. All dimensions herein are approximate and gathered from sources believed to be reliable. Whilst every effort is made for the accuracy of our floor plans, interested parties should rely on their own enquires. Floor Plans by Industrie Media. www.industriemedia.com.au

4A Wall Avenue, Asquith