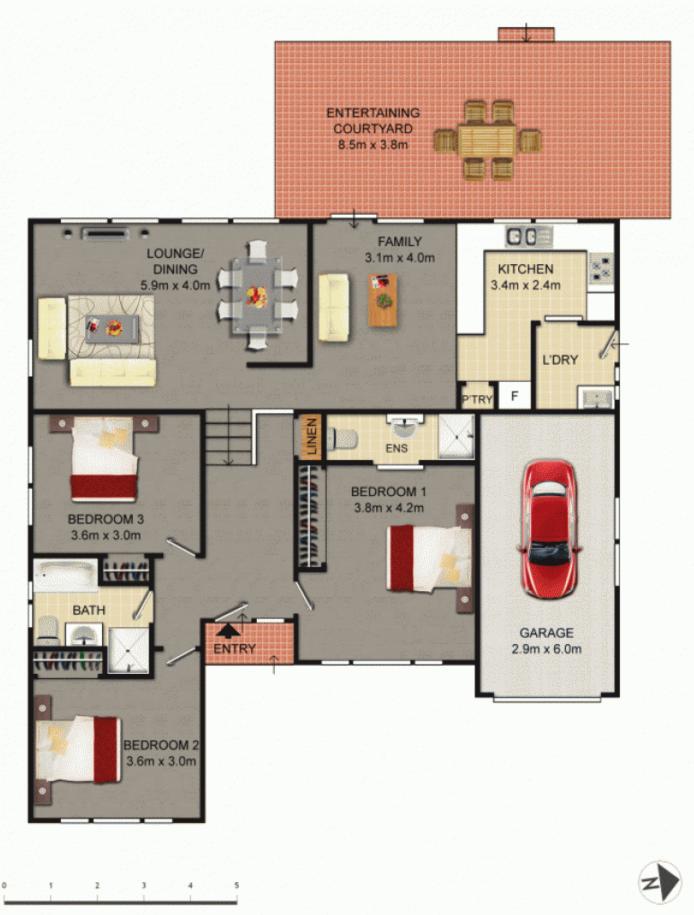

## 3 🎮 2 🚰 1 🚘

Price : \$ 635,000

View : https://www.allenandsheppard.com.au/sale/nsw/ north-shore-upper/asquith/residential/house/6204 393

James Sheppard 02 9481 9000

Scale shown in metres. All dimensions herein are approximate and gathered from sources believed to be reliable. Whilst every effort is made for the accuracy of our floor plans, interested parties should rely on their own enquires. Floor Plans by Industrie Media. www.industriemedia.com.au