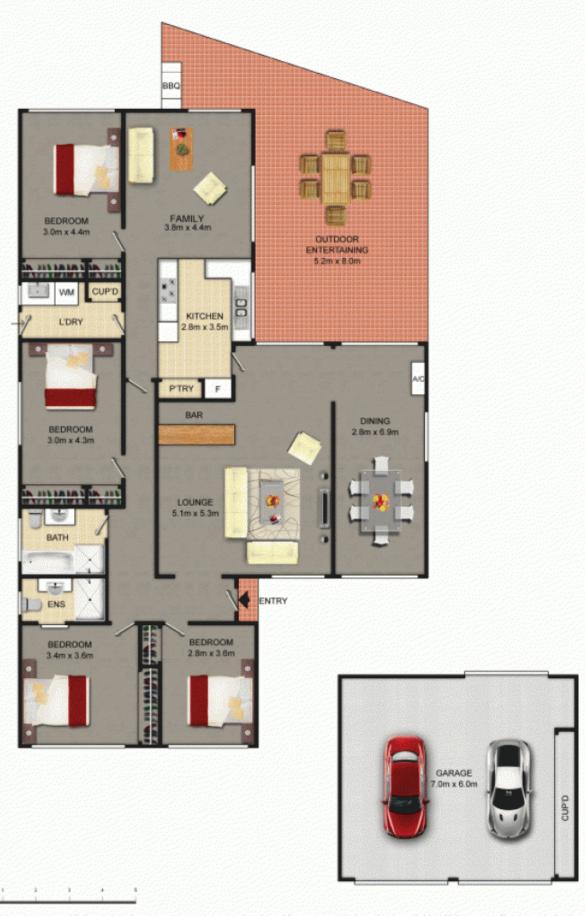

## 5 Beahan Place CHERRYBROOK NSW

First time offered to the market this true single level home was so well designed, built and maintained and is perfect for family living or retirement.

Featuring 4 double bedrooms all with built in robes and ensuite to the main, the desirable floor plan offers 3 different and open living rooms that all flow onto the ex-large covered outdoor entertaining and BBQ area.

The large main bathroom and the kitchen are original but in perfect condition, move in and update when you are ready. The bonus of this property is the level lawn and the oversized drive through double lock up garage.

All this in a quiet and convenient cul-de-sac location on approx. 730m2 of level land.

This type of home is rarely found, a perfect floor plan and oh so much potential, make it your own.

4 🖳 2 🖺 2 😭

**Price:** \$736,500