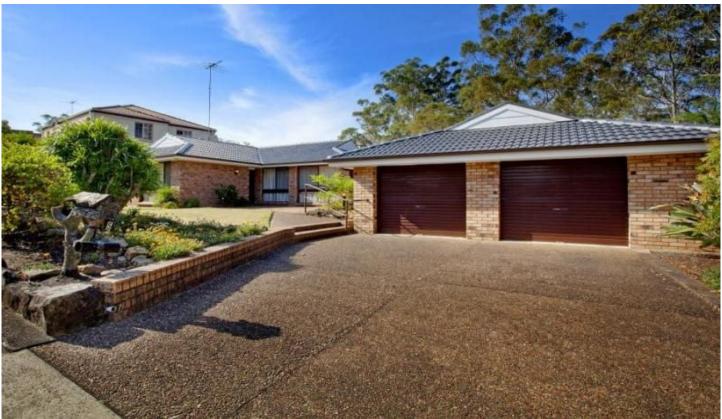

## 5 Beahan Place CHERRYBROOK NSW

First time offered to the market this true single level home was so well designed, built and maintained and is perfect for family living or retirement.

Featuring 4 double bedrooms all with built in robes and ensuite to the main, the desirable floor plan offers 3 different and open living rooms that all flow onto the ex-large covered outdoor entertaining and BBQ area.

The large main bathroom and the kitchen are original but in perfect condition, move in and update when you are ready. The bonus of this property is the level lawn and the oversized drive through double lock up garage.

All this in a quiet and convenient cul-de-sac location on approx. 730m2 of level land.

This type of home is rarely found, a perfect floor plan and oh so much potential, make it your own.

4 🖳 2 🖺 2 😭

**Price:** \$736,500