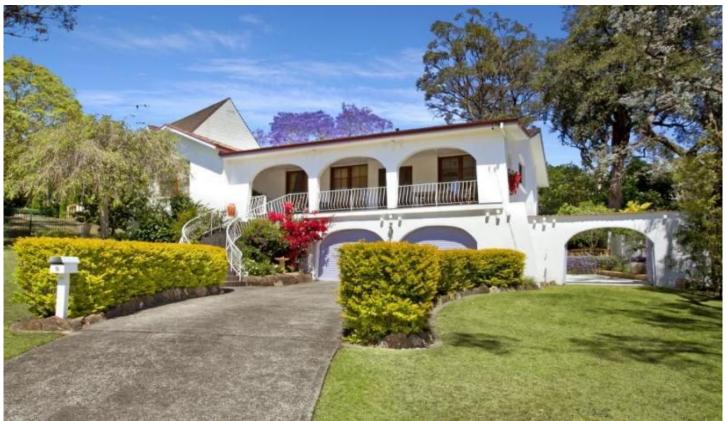

## 9 Peppermint Gum Place WESTLEIGH NSW

With Mediterranean facade and touches throughout, this delightful home offers 4 bedrooms, 3 bathrooms (2 new), formal lounge, separate dining, 9ft ceilings and large downstairs rumpus.