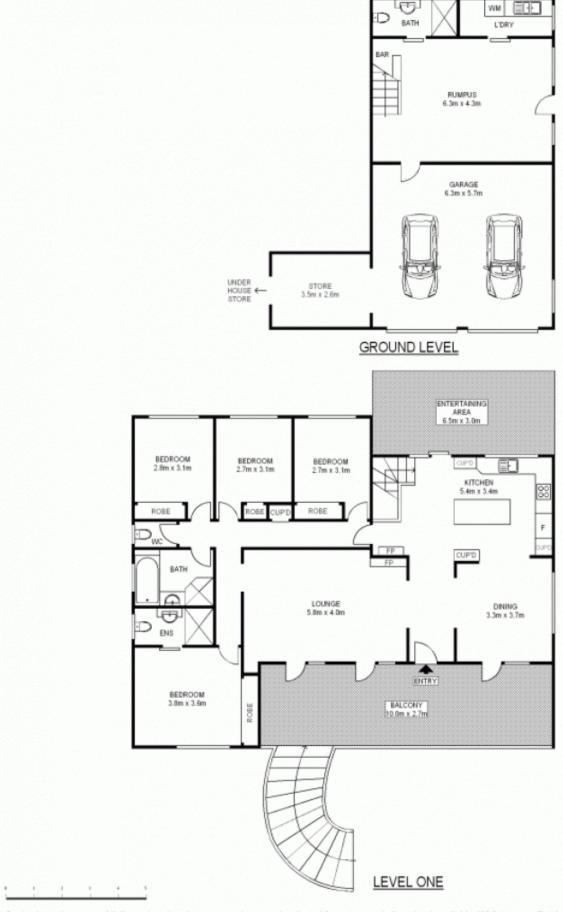

## 9 Peppermint Gum Place WESTLEIGH NSW

With Mediterranean facade and touches throughout, this delightful home offers 4 bedrooms, 3 bathrooms (2 new), formal lounge, separate dining, 9ft ceilings and large downstairs rumpus.

The eat-in kitchen has views across the back outdoor living area and garden - wonderful for mums with young children. A fabulous feature of the home is the expansive front deck at the entry level. One can spend hours just sitting and relaxing and watching the world go by.

The rumpus has its own bathroom and kitchenette/laundry and is ideal for extended family living/home office etc.

Positioned in one of the area's favourite cul de sacs and so close to shops, parks, bushwalks and transport and within a walk of the school.

Scale shown in metres. All dimensions herein are approximate and gathered from sources believed to be reliable. Whilst every effort is made for the accuracy of our floor plans, interested parties should rely on their own enquires. Floor Plans by Industrie Media. www.industriemedia.com.au