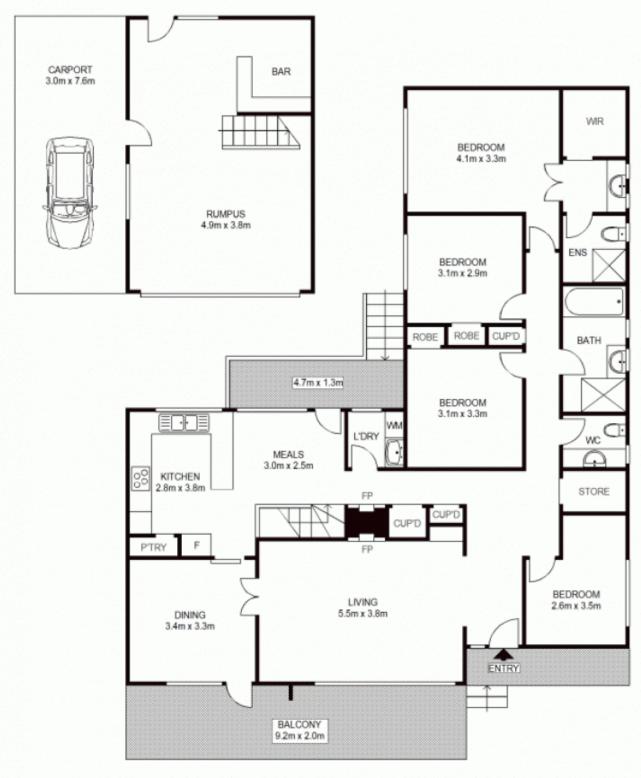

## 49 Billarga Road WESTLEIGH NSW

Positioned on a perfect north to rear near level block in one of Westleigh's sought after locations this 4 bedroom brick home is just waiting for your family to move in and make their own. The large home features 4 bedrooms all with built in robes and ensuite to main, a spacious bathroom with separate toilet, separate lounge and dining rooms that connect to the front balcony and a family room off the kitchen that overlooks the sunny back yard and distant bush views. Whilst the home is in original condition it has been perfectly maintained and you could move in and renovate as you go. As a bonus the home features a large rumpus room with bar or convert it back to an oversized double garage with internal access or use the double carport to the side of the home. With some flair and work this property could truly be a fantastic Westleigh family home and is priced to sell quick.

4 🕒 2 🔓 2 🖨

**Price**: \$720,000

View: https://www.allenandsheppard.com.au/sale/nsw/

hills/westleigh/residential/house/6204403

James Sheppard 02 9481 9000

0 1 2 3 4 5

Scale shown in metres. All dimensions herein are approximate and gathered from sources believed to be reliable. Whilst every effort is made for the accuracy of our floor plans, interested parties should rely on their own enquires. Floor Plans by Industrie Media. www.industriemedia.com.au