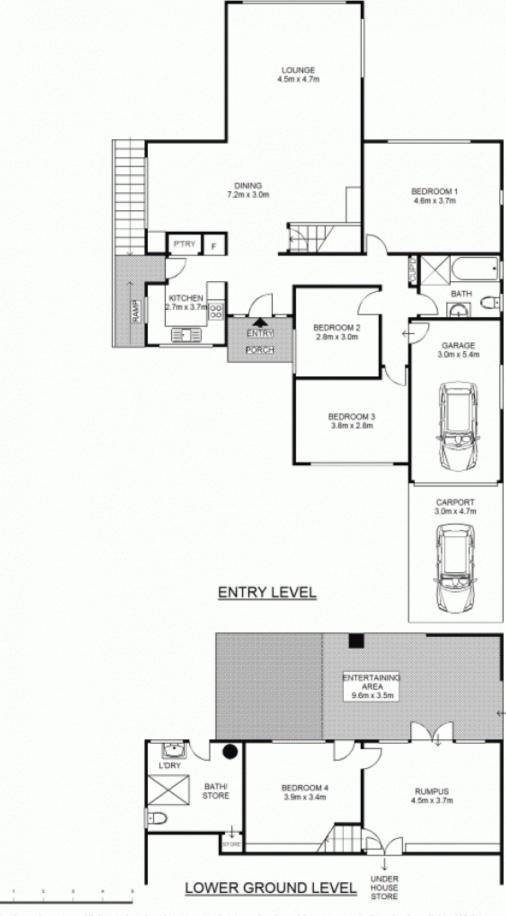

## 9 Charlotte Road PENNANT HILLS NSW

Positioned on approx. 1062m2 of land in one of Pennant Hills convenient walk to station and shops, yet quiet and leafy streets this full brick 4 bedroom property is oozing with potential or even possible future use into a dream home, or development site (STCA). The home comprises of 3 bedrooms, 1 bathroom, lounge, dining and separate kitchen upstairs and a bedroom or two large separate rooms downstairs with a laundry and bathroom combined, easily set up as separate accommodation or teenage retreat. The home is original in condition but in such a perfect location and on such a large block, this is a rare find and you just could not go wrong.

6204404

James Sheppard 02 9481 9000

Scale shown in metres. All dimensions herein are approximate and gathered from sources believed to be reliable. Whilst every effort is made for the accuracy of our floor plans, interested parties should rely on their own enquires. Floor Plans by Industrie Media. www.industriemedia.com.au