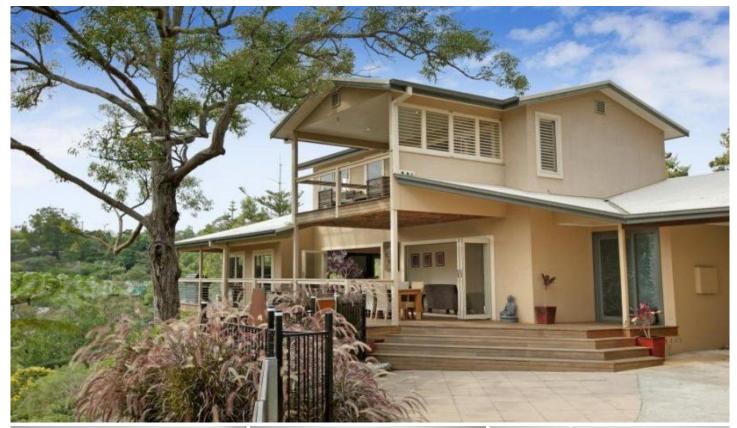

## 7 Northumberland Avenue MOUNT COLAH NSW

This truly stunning four bedroom dream home with a perfect North facing hardwood deck to enjoy the sunny valley views, represents a rare opportunity to live in a resort style home only minutes from amenities. This house has the 'wow factor', with nothing to do but enjoy. The home features lounge and dining rooms with two banks of bi fold doors connecting onto the large hardwood covered deck. Opening the internal screen doors will convert the entire living to open plan or close them and enjoy the warmth of the fireplace in the family room. The modern kitchen includes stone benches and glass splash backs, top of the range gas appliances, lots of storage and an island bench and breakfast bar. The home oozes class with ironbark flooring throughout and great use of glass and plantation shutters ensures a private view from almost every room in the house. There are three bedrooms, all with built in robes on the entry level and the ultimate parents retreat upstairs