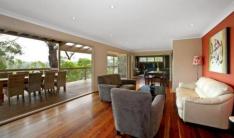

## 7 Northumberland Avenue MOUNT COLAH NSW

This truly stunning four bedroom dream home with a perfect North facing hardwood deck to enjoy the sunny valley views, represents a rare opportunity to live in a resort style home only minutes from amenities. This house has the 'wow factor', with nothing to do but enjoy. The home features lounge and dining rooms with two banks of bi fold doors connecting onto the large hardwood covered deck. Opening the internal screen doors will convert the entire living to open plan or close them and enjoy the warmth of the fireplace in the family room. The modern kitchen includes stone benches and glass splash backs, top of the range gas appliances, lots of storage and an island bench and breakfast bar. The home oozes class with ironbark flooring throughout and great use of glass and plantation shutters ensures a private view from almost every room in the house. There are three bedrooms, all with built in robes on the entry level and the ultimate parents retreat upstairs