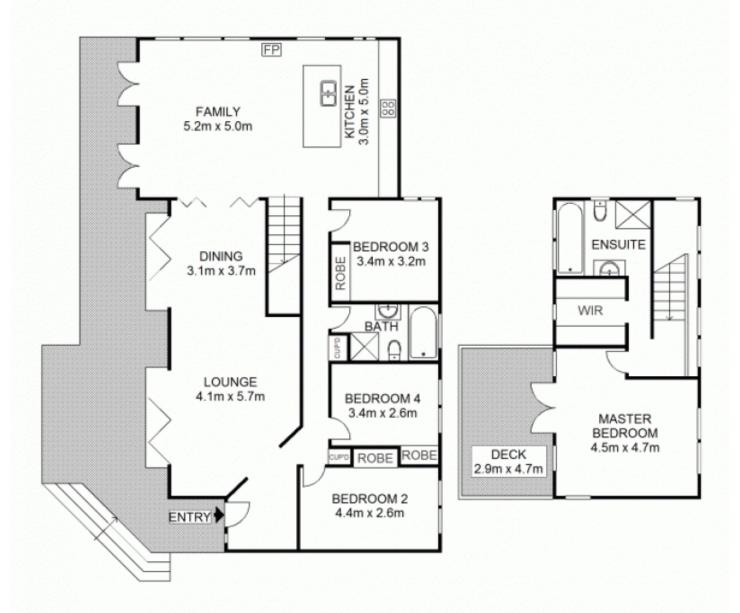

## 7 Northumberland Avenue MOUNT COLAH NSW

This truly stunning four bedroom dream home with a perfect North facing hardwood deck to enjoy the sunny valley views, represents a rare opportunity to live in a resort style home only minutes from amenities. This house has the 'wow factor', with nothing to do but enjoy. The home features lounge and dining rooms with two banks of bi fold doors connecting onto the large hardwood covered deck. Opening the internal screen doors will convert the entire living to open plan or close them and enjoy the warmth of the fireplace in the family room. The modern kitchen includes stone benches and glass splash backs, top of the range gas appliances, lots of storage and an island bench and breakfast bar. The home oozes class with ironbark flooring throughout and great use of glass and plantation shutters ensures a private view from almost every room in the house. There are three bedrooms, all with built in robes on the entry level and the ultimate parents retreat upstairs

4 🕒 2 🔓 2 🖨

**Price:** \$788,000

View: https://www.allenandsheppard.com.au/sale/nsw/

north-shore-upper/mount-colah/residential/house

/6204407

James Sheppard 02 9481 9000

Scale shown in metres. All dimensions herein are approximate and gathered from sources believed to be reliable. Whilst every effort is made for the accuracy of our floor plans, interested parties should rely on their own enquires. Floor Plans by Industrie Media | industriemedia.tv