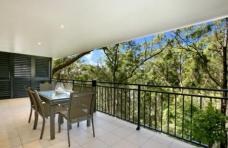

## 108 Quarter Sessions Road WESTLEIGH NSW

Nestled into the bush with private views into the treetops this versatile home will suit those looking for separate living spaces, privacy and a home that needs nothing done. The house is bigger than it appears with 4 large bedrooms, the main with huge walk in wardrobe, a separate study nook, open plan lounge and dining and an extra large glass filled rumpus downstairs. The two bathrooms are near new and the kitchen overlooks the level and private front lawn and has stone bench tops and a servery opening to the living areas. The feature you will fall in love with though is the large covered and partly enclosed patio area that opens from the living through multiple stacker doors creating a perfect outdoor living area with views.