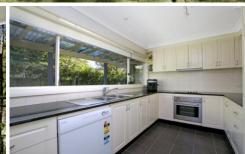

## 108 Quarter Sessions Road WESTLEIGH NSW

Nestled into the bush with private views into the treetops this versatile home will suit those looking for separate living spaces, privacy and a home that needs nothing done. The house is bigger than it appears with 4 large bedrooms, the main with huge walk in wardrobe, a separate study nook, open plan lounge and dining and an extra large glass filled rumpus downstairs. The two bathrooms are near new and the kitchen overlooks the level and private front lawn and has stone bench tops and a servery opening to the living areas. The feature you will fall in love with though is the large covered and partly enclosed patio area that opens from the living through multiple stacker doors creating a perfect outdoor living area with views.