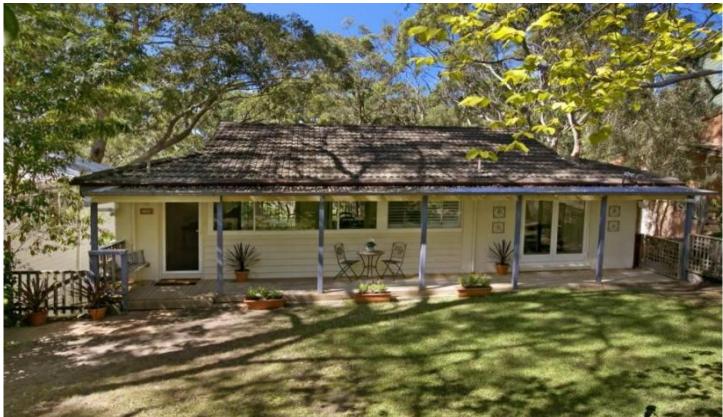

## 108 Quarter Sessions Road WESTLEIGH NSW

Nestled into the bush with private views into the treetops this versatile home will suit those looking for separate living spaces, privacy and a home that needs nothing done. The house is bigger than it appears with 4 large bedrooms, the main with huge walk in wardrobe, a separate study nook, open plan lounge and dining and an extra large glass filled rumpus downstairs. The two bathrooms are near new and the kitchen overlooks the level and private front lawn and has stone bench tops and a servery opening to the living areas. The feature you will fall in love with though is the large covered and partly enclosed patio area that opens from the living through multiple stacker doors creating a perfect outdoor living area with views.

There is a single carport, loads of storage space, polished timber floors, oversized rooms and the bus is at the door. With more than meets the eye inside this beautiful property you may never want to leave.