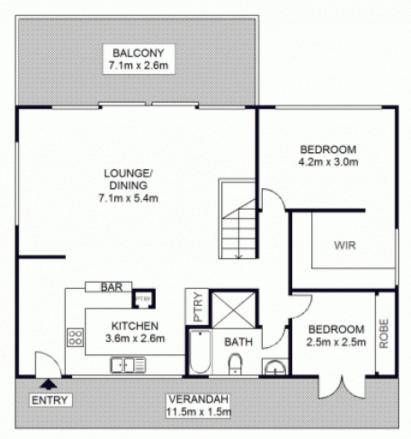

## 108 Quarter Sessions Road WESTLEIGH NSW

Nestled into the bush with private views into the treetops this versatile home will suit those looking for separate living spaces, privacy and a home that needs nothing done. The house is bigger than it appears with 4 large bedrooms, the main with huge walk in wardrobe, a separate study nook, open plan lounge and dining and an extra large glass filled rumpus downstairs. The two bathrooms are near new and the kitchen overlooks the level and private front lawn and has stone bench tops and a servery opening to the living areas. The feature you will fall in love with though is the large covered and partly enclosed patio area that opens from the living through multiple stacker doors creating a perfect outdoor living area with views.

There is a single carport, loads of storage space, polished timber floors, oversized rooms and the bus is at the door. With more than meets the eye inside this beautiful property you may never want to leave.