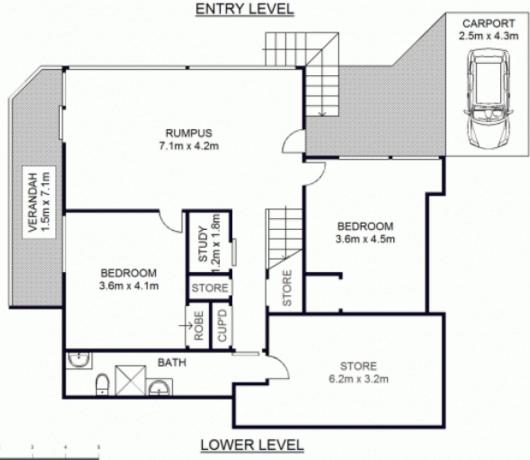

## 108 Quarter Sessions Road WESTLEIGH NSW

Nestled into the bush with private views into the treetops this versatile home will suit those looking for separate living spaces, privacy and a home that needs nothing done. The house is bigger than it appears with 4 large bedrooms, the main with huge walk in wardrobe, a separate study nook, open plan lounge and dining and an extra large glass filled rumpus downstairs. The two bathrooms are near new and the kitchen overlooks the level and private front lawn and has stone bench tops and a servery opening to the living areas. The feature you will fall in love with though is the large covered and partly enclosed patio area that opens from the living through multiple stacker doors creating a perfect outdoor living area with views.

There is a single carport, loads of storage space, polished timber floors, oversized rooms and the bus is at the door. With more than meets the eye inside this beautiful property you may never want to leave.