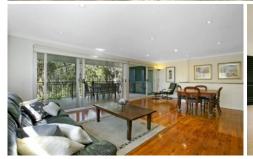

## 108 Quarter Sessions Road WESTLEIGH NSW

Nestled into the bush with private views into the treetops this versatile home will suit those looking for separate living spaces, privacy and a home that needs nothing done. The house is bigger than it appears with 4 large bedrooms, the main with huge walk in wardrobe, a separate study nook, open plan lounge and dining and an extra large glass filled rumpus downstairs. The two bathrooms are near new and the kitchen overlooks the level and private front lawn and has stone bench tops and a servery opening to the living areas. The feature you will fall in love with though is the large covered and partly enclosed patio area that opens from the living through multiple stacker doors creating a perfect outdoor living area with views.