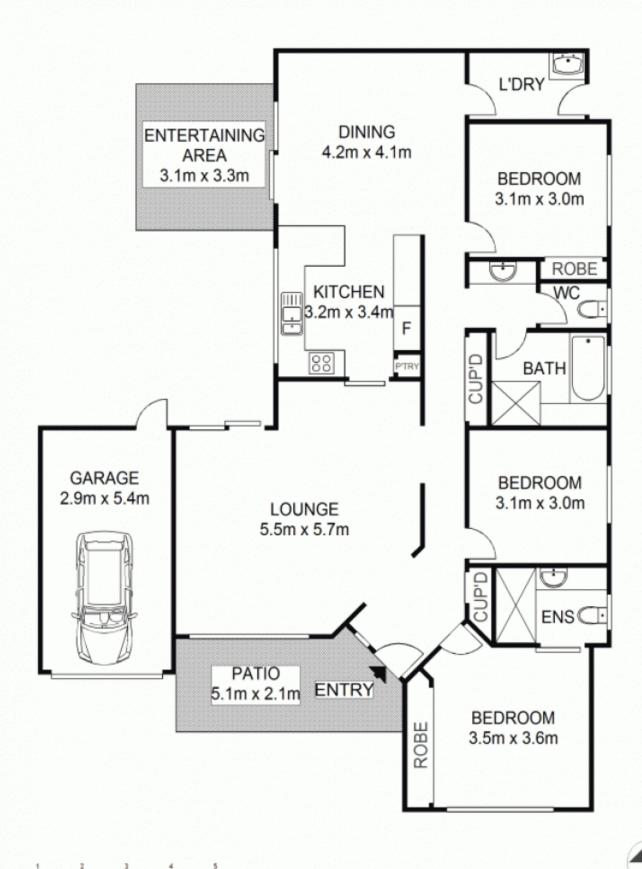

## 6/4 Erica Close WESTLEIGH NSW

Beautifully presented, private and so appealing, this true single level home offers charming and attractive living for downsizers and those wanting a spacious property with "everything on the one level". Situated in a wonderfully maintained boutique gated community, this is a rare offering and a true delight to inspect. It offers 3 generous bedrooms all with built in robes, 2 bathrooms (ensuite to main), spacious and bright lounge and family/dining room adjacent to the kitchen. Step out from the family area to the pretty and extremely private garden and covered entertaining area with a sunny north aspect.

Convenience is at your doorstep! Bus stops and village shopping centre are within a short level stroll. Delight yourself - take the time to inspect this impressive property. Levies approximately \$906.40 per quarter.