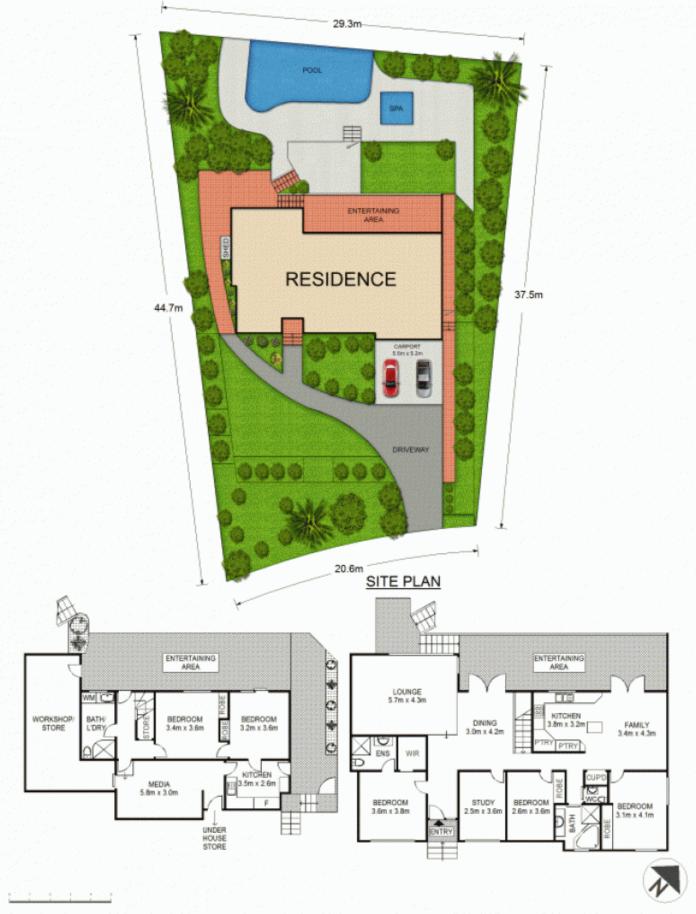

## 27 Coora Road WESTLEIGH NSW

in this wonderful property.

With glorious views across beautiful bushland, this outstanding 6 bedroom property offers all the facilities and conveniences you need to entertain in comfort and style. Luxuriate in the salt water I.G. pool; have fun in the separate cabana style spa; spend your evenings in your own intimate theatre; relax on the North facing covered deck watching the sunset enjoying a BBQ or glass of wine. This is a fabulous home for partying offering so many areas to have fun. The current owners have enjoyed many years of happy living and entertaining with their family and friends

Offering a flexible floor plan the property lends itself to a number of lifestyle options - extended family living is one; renting out the self-contained 2 bedroom area downstairs and help pay the mortgage is another possibility.

With 6 bedrooms, 3 bathrooms and multiple living areas, the floor plan gives opportunity and space to organise your

6 🚐 3 🔓 2 🖨

**Price**: \$ 940,000

View: https://www.allenandsheppard.com.au/sale/nsw/

hills/westleigh/residential/house/6204413