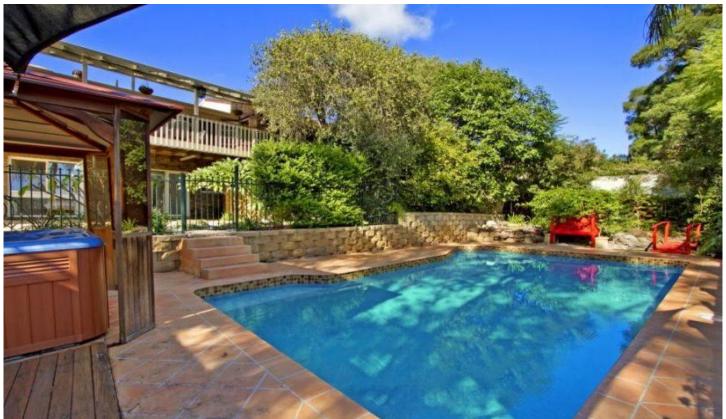

## 27 Coora Road WESTLEIGH NSW

in this wonderful property.

With glorious views across beautiful bushland, this outstanding 6 bedroom property offers all the facilities and conveniences you need to entertain in comfort and style. Luxuriate in the salt water I.G. pool; have fun in the separate cabana style spa; spend your evenings in your own intimate theatre; relax on the North facing covered deck watching the sunset enjoying a BBQ or glass of wine. This is a fabulous home for partying offering so many areas to have fun. The current owners have enjoyed many years of happy living and entertaining with their family and friends