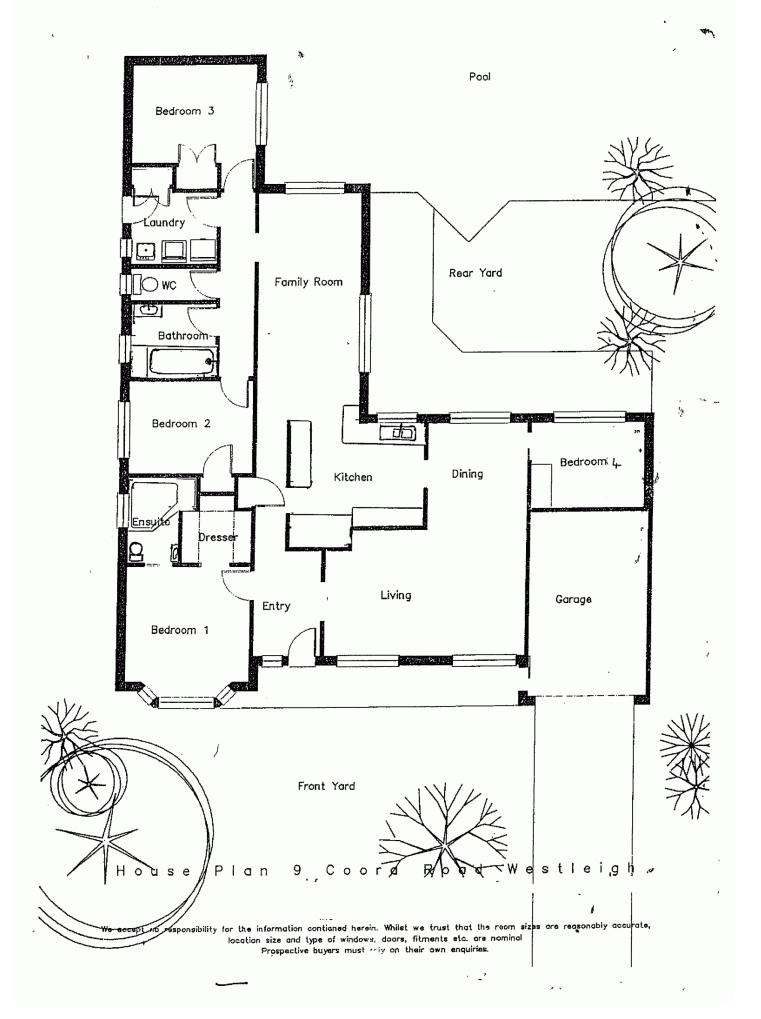

## 9 Coora Road WESTLEIGH NSW

Positioned in a quiet and popular street this single level home will suit everyone from families to downsizers alike. Featuring 4 bedrooms, 2 bathrooms and 2 separate living areas, a single garage, a covered entertaining area and level lawn that overlooks the salt water in-ground pool. The well maintained home is ready to move into with a modern main bathroom, updated kitchen, ensuite and walk-in robe in the main bedroom, built in robes and ceiling fans in all bedrooms and such a nice feel to the home with both the L shaped lounge/dining room and the family room opening onto the covered entertaining area and rear lawn.

Do not drive past this pretty single level home. It is well priced, well maintained and designed and ready to move into. Have a look today!!

4 🚐 2 🖺 1 🗬

**Price:** \$785,000

View: https://www.allenandsheppard.com.au/sale/nsw/