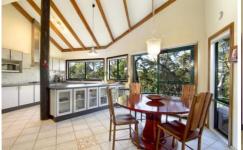

## 120B Quarter Sessions Road WESTLEIGH NSW

This captivating home with soaring ceilings, beautiful decor and extensive use of timber and glass is bright, light and exciting throughout. The home offers 4 bedrooms, 2 bathrooms, sunken lounge and expansive open plan kitchen with gas cook top and loads of bench space adjacent to the dining/family room. A multi-level design is featured with a wonderfully spacious master bedroom taking pride of place on the top level with multiple wardrobes, storage, new ensuite bathroom and R.C air conditioning. The property has been superbly maintained and its appeal is apparent the minute you walk through the front door.

The home is set in a private enclave of 5 properties just off Quarter Sessions Road and affording the peace and serenity of natural bushland as your back neighbour; enjoy easterly views across the bushland whilst working in the kitchen, relaxing in the lounge, or entertaining and playing