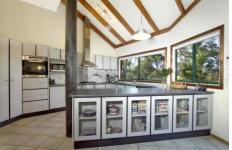

## 120B Quarter Sessions Road WESTLEIGH NSW

This captivating home with soaring ceilings, beautiful decor and extensive use of timber and glass is bright, light and exciting throughout. The home offers 4 bedrooms, 2 bathrooms, sunken lounge and expansive open plan kitchen with gas cook top and loads of bench space adjacent to the dining/family room. A multi-level design is featured with a wonderfully spacious master bedroom taking pride of place on the top level with multiple wardrobes, storage, new ensuite bathroom and R.C air conditioning. The property has been superbly maintained and its appeal is apparent the minute you walk through the front door.