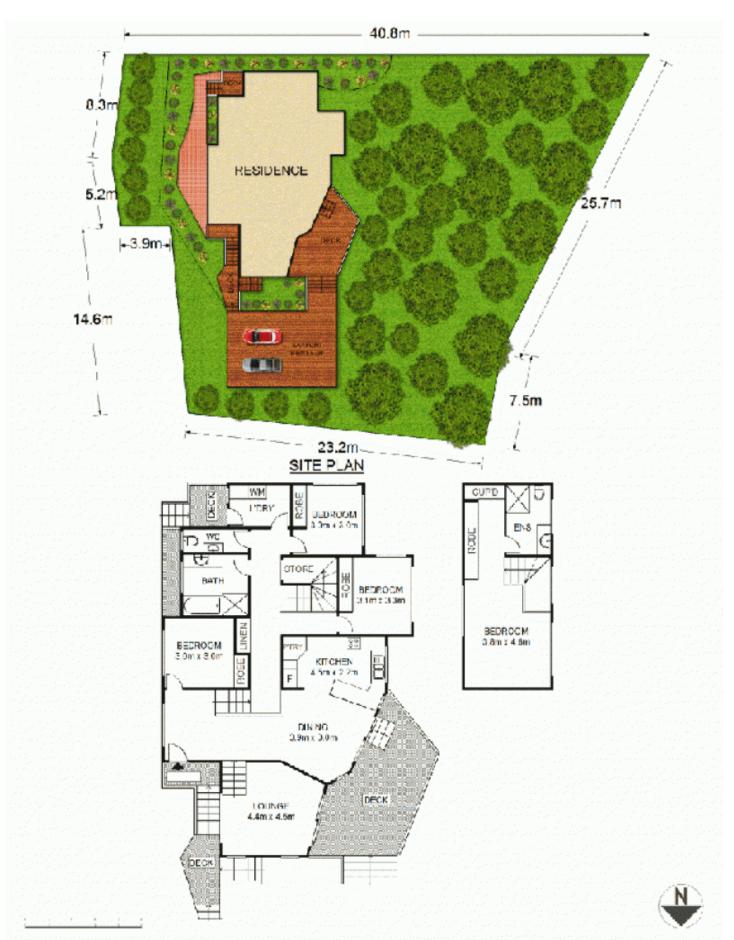

## 120B Quarter Sessions Road WESTLEIGH NSW

This captivating home with soaring ceilings, beautiful decor and extensive use of timber and glass is bright, light and exciting throughout. The home offers 4 bedrooms, 2 bathrooms, sunken lounge and expansive open plan kitchen with gas cook top and loads of bench space adjacent to the dining/family room. A multi-level design is featured with a wonderfully spacious master bedroom taking pride of place on the top level with multiple wardrobes, storage, new ensuite bathroom and R.C air conditioning. The property has been superbly maintained and its appeal is apparent the minute you walk through the front door.

The home is set in a private enclave of 5 properties just off Quarter Sessions Road and affording the peace and serenity of natural bushland as your back neighbour; enjoy easterly views across the bushland whilst working in the kitchen, relaxing in the lounge, or entertaining and playing

4 🗀 2 🔓 2 🖨

**Price**: \$790,000

View: https://www.allenandsheppard.com.au/sale/nsw/

hills/westleigh/residential/house/6204417

Dawn Rule 0408 197 691

Scale shown in metres. All chronishes herein are approximate and gathered from sources believed to be reliable. Whilst every effort is made for the accuracy of our floor plans, interested persise should rely on their own enquires. Floor Plans by Industries Media | industries media.tv | \$2.4 SP