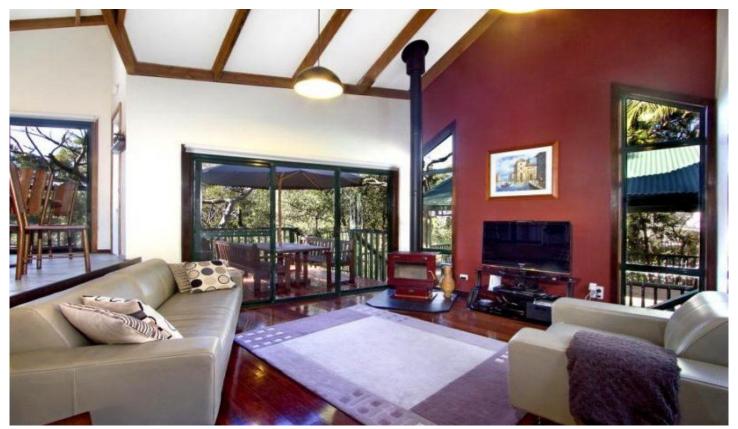

## 120B Quarter Sessions Road WESTLEIGH NSW

This captivating home with soaring ceilings, beautiful decor and extensive use of timber and glass is bright, light and exciting throughout. The home offers 4 bedrooms, 2 bathrooms, sunken lounge and expansive open plan kitchen with gas cook top and loads of bench space adjacent to the dining/family room. A multi-level design is featured with a wonderfully spacious master bedroom taking pride of place on the top level with multiple wardrobes, storage, new ensuite bathroom and R.C air conditioning. The property has been superbly maintained and its appeal is apparent the minute you walk through the front door.

The home is set in a private enclave of 5 properties just off Quarter Sessions Road and affording the peace and serenity of natural bushland as your back neighbour; enjoy easterly views across the bushland whilst working in the kitchen, relaxing in the lounge, or entertaining and playing