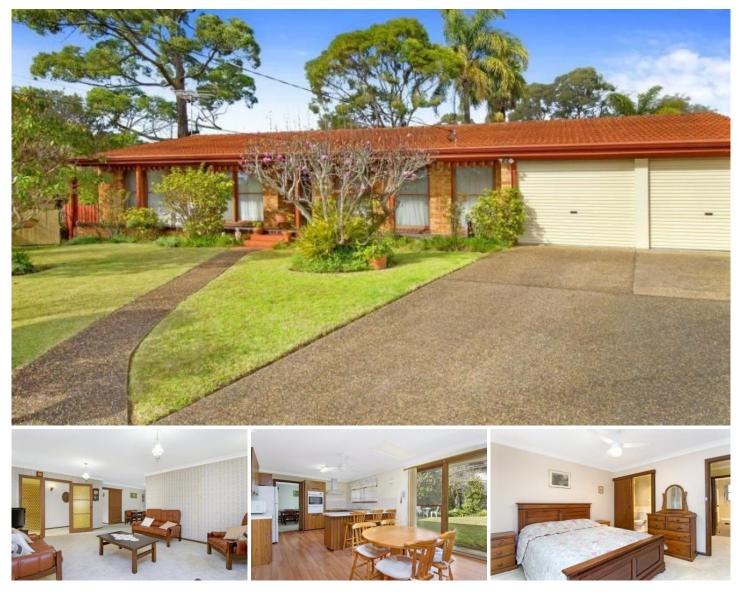

## 7 Golden Grove WESTLEIGH NSW

Idyllically located within a family friendly level cul de sac and bathed in sun lies this true single level 4 bedroom, 2.5 bathroom, 2 car garage gem. First time offered to the market the well maintained and presented home features a large L shaped lounge and dining room and a combined kitchen and family room that looks out to the rear lawn and covered pergola area. The well maintained and functional bathroom, ensuite and kitchen are in the best of conditions and ready for you to move in and create your own dream home. The real draw card for this property is the level sun covered location in a quality cul de sac only a few minute's walk to shops, park and child care facilities. This property is priced to sell and will not last long. Call to inspect today.

## 4 🛤 2 🚔 2 🚘

**Price :** \$ 790,000

View : https://www.allenandsheppard.com.au/sale/nsw/ hills/westleigh/residential/house/6204420

James Sheppard 02 9481 9000

7 Golden Grove, Westleigh