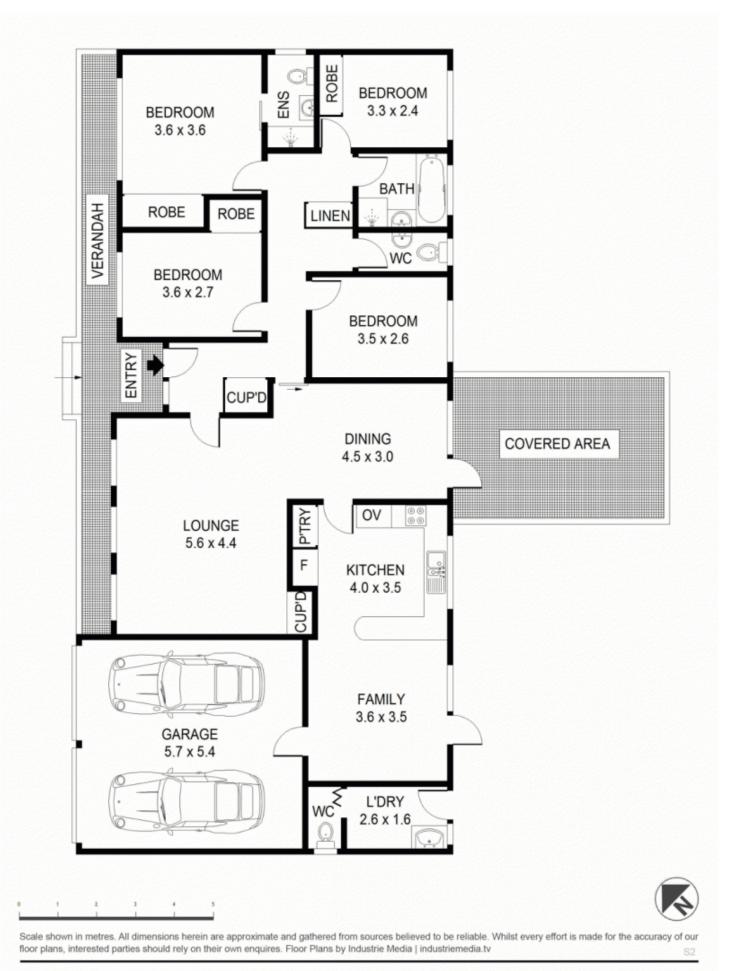

## 7 Golden Grove WESTLEIGH NSW

Idyllically located within a family friendly level cul de sac and bathed in sun lies this true single level 4 bedroom, 2.5 bathroom, 2 car garage gem. First time offered to the market the well maintained and presented home features a large L shaped lounge and dining room and a combined kitchen and family room that looks out to the rear lawn and covered pergola area. The well maintained and functional bathroom, ensuite and kitchen are in the best of conditions and ready for you to move in and create your own dream home. The real draw card for this property is the level sun covered location in a quality cul de sac only a few minute's walk to shops, park and child care facilities. This property is priced to sell and will not last long. Call to inspect today.