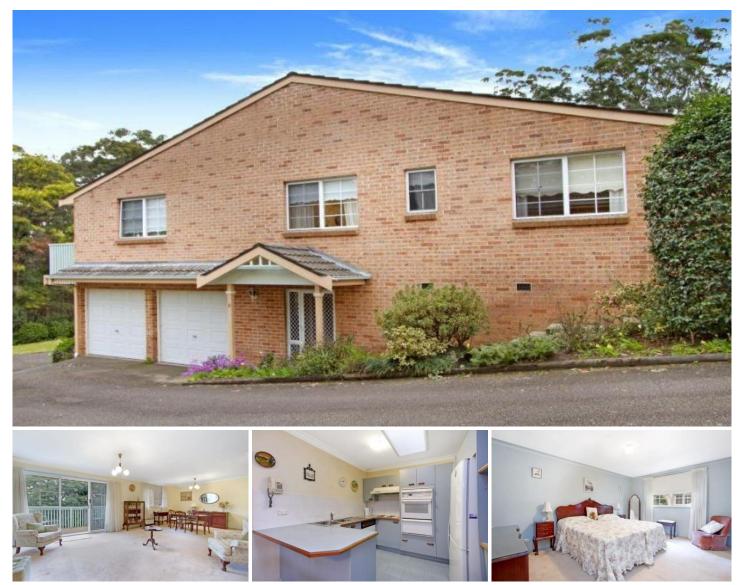

## 6/16 Handley Avenue THORNLEIGH NSW

Hidden away in a small complex within a short walk to Thornleigh shops and station this spacious 3 bedroom townhouse has a practical and versatile design. On one level the home features 3 bedrooms all with built-in robes and the main has an ensuite and walk in robe, laundry, kitchen and an open lounge dining that has a peaceful outlook into the bush. Downstairs is a huge double garage that has room for cars and a workshop. The home also boasts a sun covered rear courtyard and a small garden, minimal adjoining walls and a well run and small strata body. Do not miss out on this perfect downsizer or first home in such a quiet yet walk to everything location.

## 3 🛤 2 🚔 2 🚘

**Price :** \$ 650,000

View : https://www.allenandsheppard.com.au/sale/nsw/ northern-suburbs/thornleigh/residential/townhous e/6204424

James Sheppard 02 9481 9000

Scale shown in metres. All dimensions herein are approximate and gathered from sources believed to be reliable. Whilst every effort is made for the accuracy of our floor plans, interested parties should rely on their own enquires. Floor Plans by Industrie Media | industriemedia.tv

6/16 Handley Avenue, Thornleigh