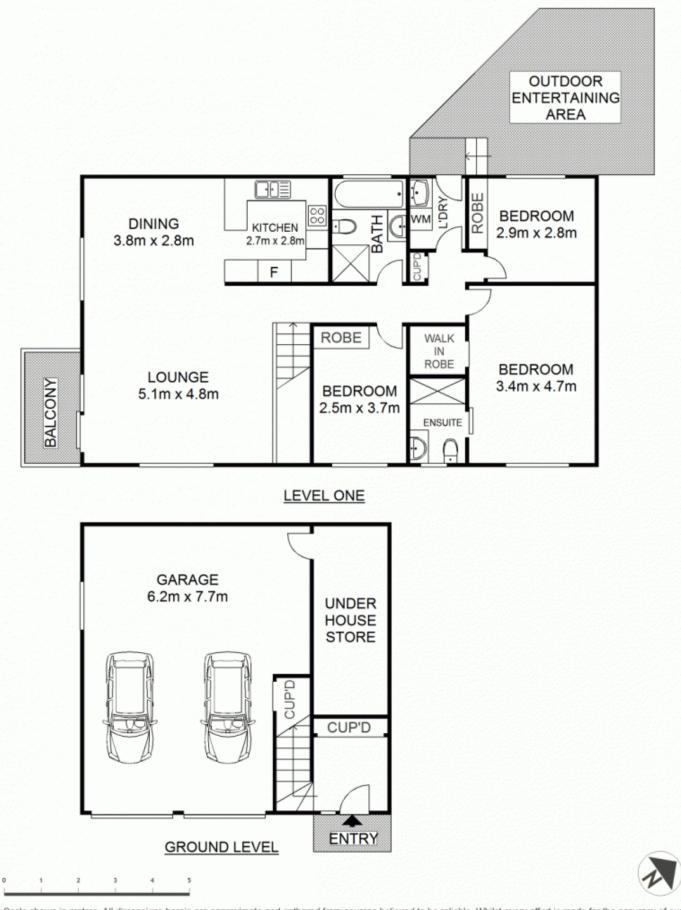

## 6/16 Handley Avenue THORNLEIGH NSW

Hidden away in a small complex within a short walk to Thornleigh shops and station this spacious 3 bedroom townhouse has a practical and versatile design. On one level the home features 3 bedrooms all with built-in robes and the main has an ensuite and walk in robe, laundry, kitchen and an open lounge dining that has a peaceful outlook into the bush. Downstairs is a huge double garage that has room for cars and a workshop. The home also boasts a sun covered rear courtyard and a small garden, minimal adjoining walls and a well run and small strata body. Do not miss out on this perfect downsizer or first home in such a quiet yet walk to everything location.

## 3 🛤 2 🚔 2 🚘

**Price :** \$ 650,000

View : https://www.allenandsheppard.com.au/sale/nsw/ northern-suburbs/thornleigh/residential/townhous e/6204424

James Sheppard 02 9481 9000

Scale shown in metres. All dimensions herein are approximate and gathered from sources believed to be reliable. Whilst every effort is made for the accuracy of our floor plans, interested parties should rely on their own enquires. Floor Plans by Industrie Media | industriemedia.tv