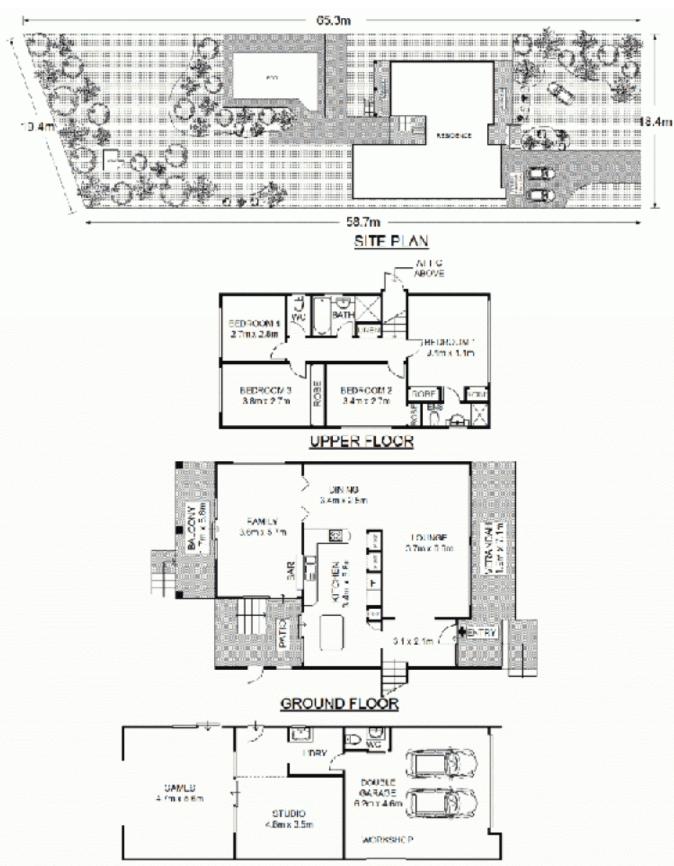

## 11 New Farm Road WEST PENNANT HILLS NSW

Auction 31st August 2013 at 3:30 on site

Often sought after and rarely found this large 4 bedroom brick home sits on approximately 1138m2 parcel of sunny level land. What an opportunity to renovate to former glory, knock down and rebuild your dream home on a perfect block or capitalize and develop the land into multiple blocks (strictly to council approval). The current home is in need of some attention but has the size for even the largest family with 4 bedrooms, 3 bathrooms, lounge/dining, family and rumpus rooms plus a separate granny flat, 5th bedroom or retreat. Add an in ground pool and the largest of double garages and a double carport and you have a home ready to renovate and capitalize on. Do not miss out on this large and rare holding in a prime level and convenient location. So much potential for future gain.

## LOWER GROUND FLOOR

Sale shown in metres. All dimensions herein are approximate and gathered from coursed seriously to be reliable. Whilst every effort is made for the accuracy of our floor plans, interested parties should rely on their own empires. Floor Plans by Industrie Media | Industriemedia to