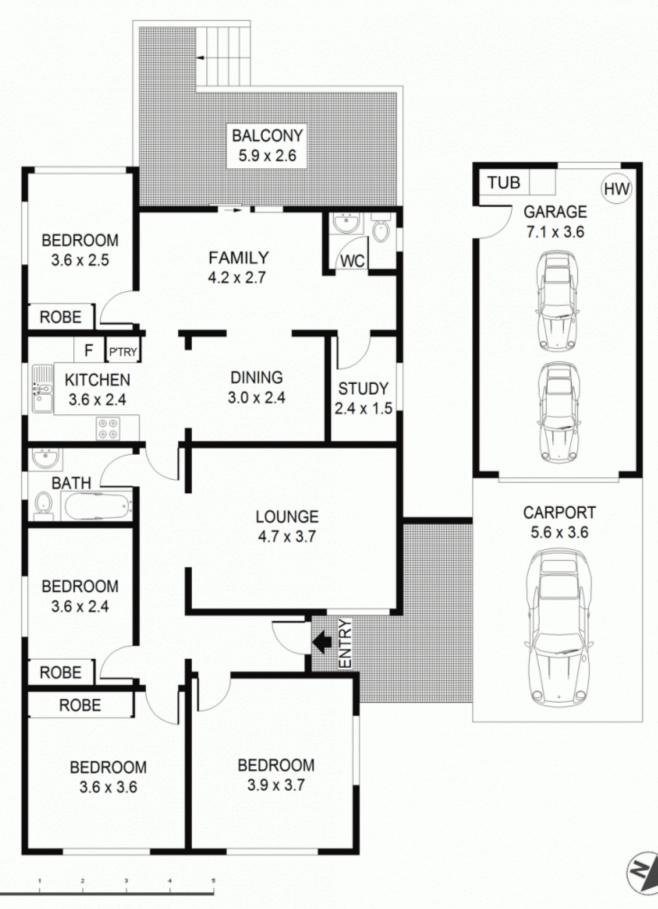

The house does need a total "RENO" - it offers 4 bedrooms; lounge' separate dining; family room, 1 bathroom and an extra toilet which could easily be converted to a 2nd bathroom. There is also a large single garage plus a carport.

Dawn Rule 0408 197 691

Scale shown in metres. All dimensions herein are approximate and gathered from sources believed to be reliable. Whilst every effort is made for the accuracy of our floor plans, interested parties should rely on their own enquires. Floor Plans by Industrie Media | industriemedia.tv