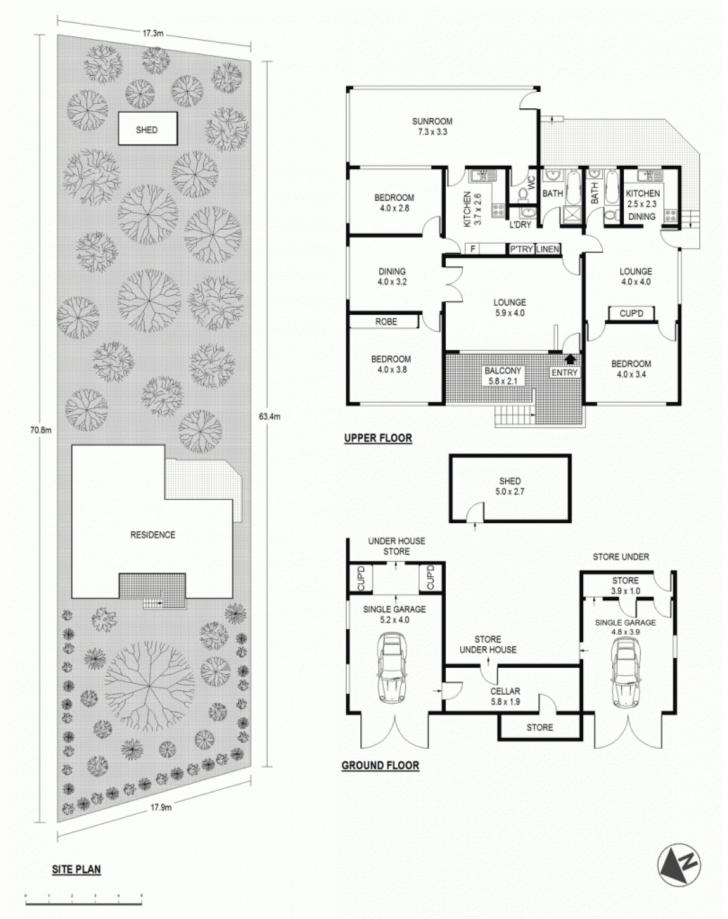

## 84 Bellamy Street PENNANT HILLS NSW

First time offered in over 40 years this is a large home on a large lot. With 1126m2 approx. of usable land and a large well built timber home that is perfectly designed for a big family or close a door and separate 1 bedroom granny flat is ready to use. The 2 kitchens and bathrooms are original but in good condition, 2 separate garages and the under house storage are all bonuses. The land slopes towards the road and is a real potential to subdivide in the future (STCA). This property will be sold and would make a great renovator, investment with dual income or future development. Do not miss this rare opportunity.

3 🕮 2 📛 2 🖨

**Price** : \$ 905,000 **Land Size** : 1126 sqm

View: https://www.allenandsheppard.com.au/sale/

nsw/northern-suburbs/pennant-hills/resident

ial/house/6204433

James Sheppard 02 9481 9000

Scale shown in metres. All dimensions herein are approximate and gathered from sources believed to be reliable. Whilst every effort is made for the accuracy of our floor plans, interested parties should rely on their own enquires. Floor Plans by Industrie Media | industriemedia.tv