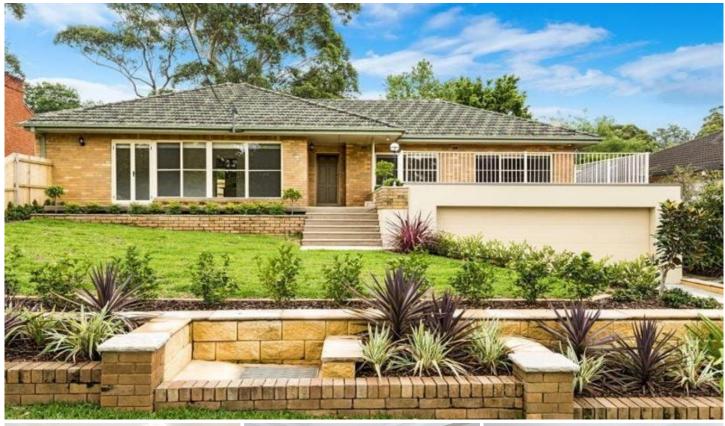

## 65 New Farm Road WEST PENNANT HILLS NSW

Fabulous 4 bedroom/2 bathroom brick home, spacious and with a bright open feel throughout. Offering a brand new kitchen, 2 renovated bathrooms, beautiful bamboo flooring through traffic areas and new carpet in lounge/dining and bedrooms. An expansive covered outdoor living area off the family room at the back and a large deck at the front provide plenty of outdoor living space and Alfresco dining areas. The property has the benefit of R.C A.C as well as ducted heating there is a double garage with shower and washbasin and double auto door. The block is beautifully landscaped and is approx. 538.7m2 in size - big enough to enjoy a comfortable and relaxing lifestyle in a prime position! To be auctioned at 10:30am on Saturday 14th December unless sold prior. The vendor is quite willing to listen to offers prior to auction. Enquiries or to make an appointment please ring Dawn on 0408 197 691.