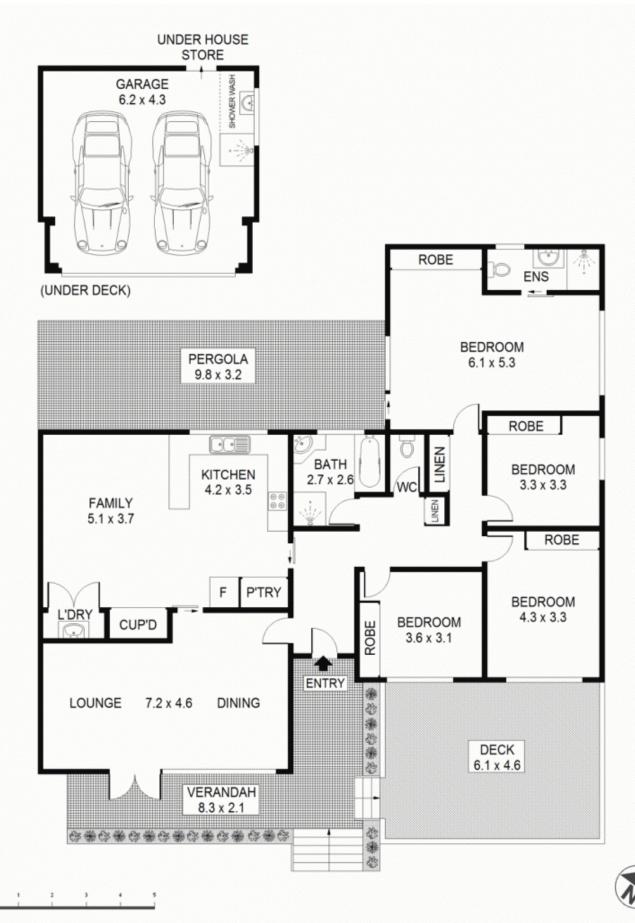

## 65 New Farm Road WEST PENNANT HILLS NSW

Fabulous 4 bedroom/2 bathroom brick home, spacious and with a bright open feel throughout. Offering a brand new kitchen, 2 renovated bathrooms, beautiful bamboo flooring through traffic areas and new carpet in lounge/dining and bedrooms. An expansive covered outdoor living area off the family room at the back and a large deck at the front provide plenty of outdoor living space and Alfresco dining areas. The property has the benefit of R.C A.C as well as ducted heating there is a double garage with shower and washbasin and double auto door. The block is beautifully landscaped and is approx. 538.7m2 in size - big enough to enjoy a comfortable and relaxing lifestyle in a prime position! To be auctioned at 10:30am on Saturday 14th December unless sold prior. The vendor is quite willing to listen to offers prior to auction. Enquiries or to make an appointment please ring Dawn on 0408 197 691.

4 🔄 2 🔓 2 😭

**Price**: \$ 925,000

View: https://www.allenandsheppard.com.au/sale/nsw/

hills/west-pennant-hills/residential/house/620443

6

Dawn Rule 0408 197 691

Scale shown in metres. All dimensions herein are approximate and gathered from sources believed to be reliable. Whilst every effort is made for the accuracy of our floor plans, interested parties should rely on their own enquires. Floor Plans by Industrie Media | industriemedia.tv