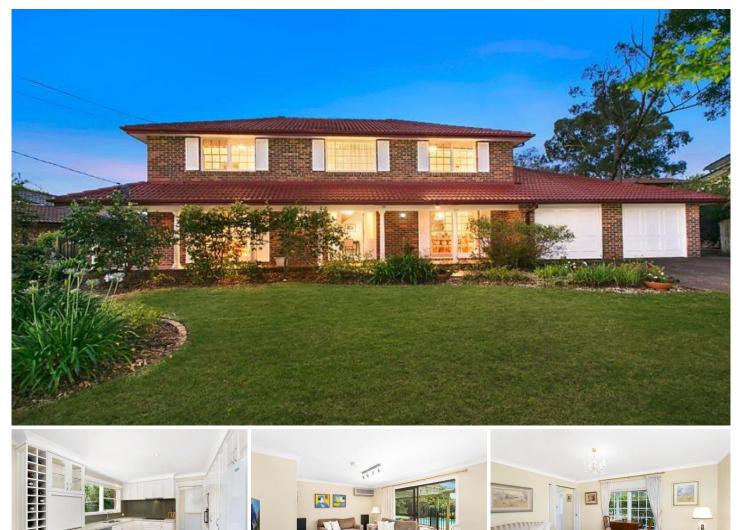

## **4 Silver Crescent WESTLEIGH NSW**

Positioned on a perfectly level North to rear approx. 782m2 sun drenched block this substantial 4 bedroom + study property represents an idyllic Westleigh family home. Move in and enjoy the space with separate lounge and dining rooms, impressive entry foyer and a family room off the beautifully renovated kitchen and laundry. The children will spend hours on the cricket pitch level rear lawn or in the solar heated in ground pool all whilst being overlooked from the kitchen, family room and outdoor entertaining area. Upstairs the home features 4 generous bedrooms with walk through robe and ensuite to main, plus the large study downstairs could be converted to a 5th bedroom if required. The huge double lock up garage features a separate workshop area, internal access and there is ample room to park a family boat or van alongside the home. The quiet, convenient and sunny location will ensure you are the envy of your friends so move quick and do not miss out on this