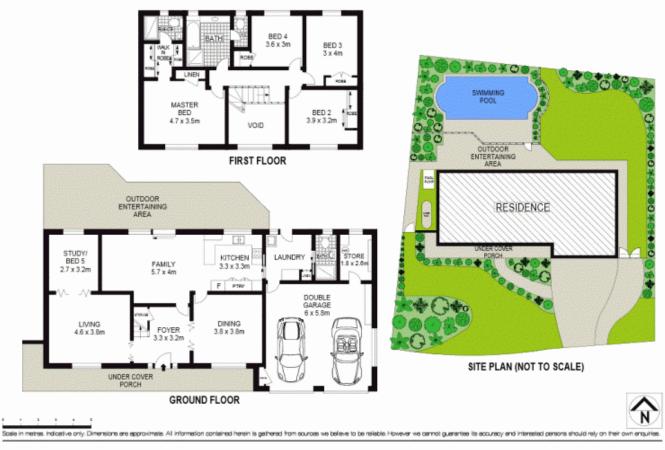

## **4 Silver Crescent WESTLEIGH NSW**

Positioned on a perfectly level North to rear approx. 782m2 sun drenched block this substantial 4 bedroom + study property represents an idyllic Westleigh family home. Move in and enjoy the space with separate lounge and dining rooms, impressive entry foyer and a family room off the beautifully renovated kitchen and laundry. The children will spend hours on the cricket pitch level rear lawn or in the solar heated in ground pool all whilst being overlooked from the kitchen, family room and outdoor entertaining area. Upstairs the home features 4 generous bedrooms with walk through robe and ensuite to main, plus the large study downstairs could be converted to a 5th bedroom if required. The huge double lock up garage features a separate workshop area, internal access and there is ample room to park a family boat or van alongside the home. The quiet, convenient and sunny location will ensure you are the envy of your friends so move quick and do not miss out on this