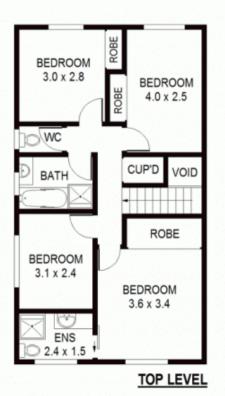

## **5 Erawar Close WESTLEIGH NSW**

Perfectly positioned in the eye of a quiet cul de sac this well designed property offers so much for any family looking to make a home in this wonderful suburb. Boasting 4 bedrooms with ensuite to main, 3 bathrooms, a formal lounge and dining, a casual meals and family area plus a separate rumpus room ensuring there is room for all. Whilst the kids play on the sun filled green grass you will enjoy alfresco dining on the huge covered outdoor entertaining area that leads out from the family room and renovated kitchen with walk in pantry and breakfast bar. Add the large double lock up garage with auto doors, the landscaped gardens and the convenience of the bus at the end of the cul de sac and you have a fantastic opportunity to secure a wonderful Westleigh home.

## 4 🛤 3 🚔 2 🚘

**Price :** \$ 870,000

View : https://www.allenandsheppard.com.au/sale/nsw/ hills/westleigh/residential/house/6204440

James Sheppard 02 9481 9000

ENTRY LEVEL

Ľ

Scale shown in metres. All dimensions herein are approximate and gathered from sources believed to be reliable. Whilst every effort is made for the accuracy of our floor plans, interested parties should rely on their own enquires. Floor Plans by Industrie Media | industriemedia.tv