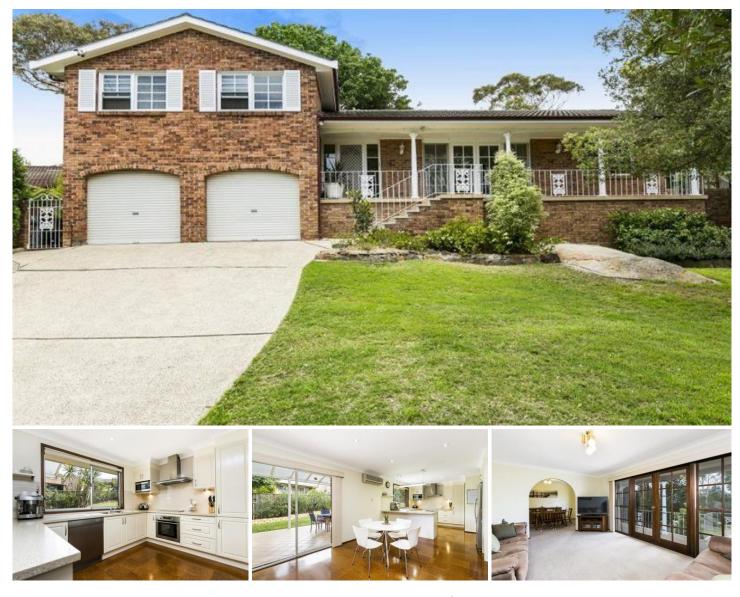

## **5 Erawar Close WESTLEIGH NSW**

Perfectly positioned in the eye of a quiet cul de sac this well designed property offers so much for any family looking to make a home in this wonderful suburb. Boasting 4 bedrooms with ensuite to main, 3 bathrooms, a formal lounge and dining, a casual meals and family area plus a separate rumpus room ensuring there is room for all. Whilst the kids play on the sun filled green grass you will enjoy alfresco dining on the huge covered outdoor entertaining area that leads out from the family room and renovated kitchen with walk in pantry and breakfast bar. Add the large double lock up garage with auto doors, the landscaped gardens and the convenience of the bus at the end of the cul de sac and you have a fantastic opportunity to secure a wonderful Westleigh home.

## 4 🛤 3 🚔 2 🚘

**Price :** \$ 870,000

View : https://www.allenandsheppard.com.au/sale/nsw/ hills/westleigh/residential/house/6204440

James Sheppard 02 9481 9000

ENTRY LEVEL

Ľ

Scale shown in metres. All dimensions herein are approximate and gathered from sources believed to be reliable. Whilst every effort is made for the accuracy of our floor plans, interested parties should rely on their own enquires. Floor Plans by Industrie Media | industriemedia.tv

5 Erawar Close, Westleigh