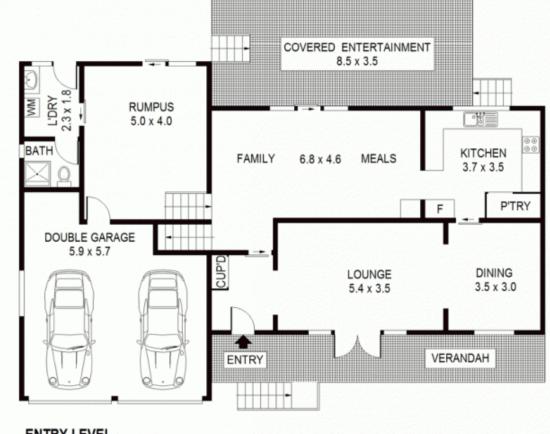

## **5 Erawar Close WESTLEIGH NSW**

Perfectly positioned in the eye of a quiet cul de sac this well designed property offers so much for any family looking to make a home in this wonderful suburb. Boasting 4 bedrooms with ensuite to main, 3 bathrooms, a formal lounge and dining, a casual meals and family area plus a separate rumpus room ensuring there is room for all. Whilst the kids play on the sun filled green grass you will enjoy alfresco dining on the huge covered outdoor entertaining area that leads out from the family room and renovated kitchen with walk in pantry and breakfast bar. Add the large double lock up garage with auto doors, the landscaped gardens and the convenience of the bus at the end of the cul de sac and you have a fantastic opportunity to secure a wonderful Westleigh home.

## 4 🛤 3 🚔 2 🚘

**Price :** \$ 870,000

View : https://www.allenandsheppard.com.au/sale/nsw/ hills/westleigh/residential/house/6204440

James Sheppard 02 9481 9000

ENTRY LEVEL

Ľ

Scale shown in metres. All dimensions herein are approximate and gathered from sources believed to be reliable. Whilst every effort is made for the accuracy of our floor plans, interested parties should rely on their own enquires. Floor Plans by Industrie Media | industriemedia.tv