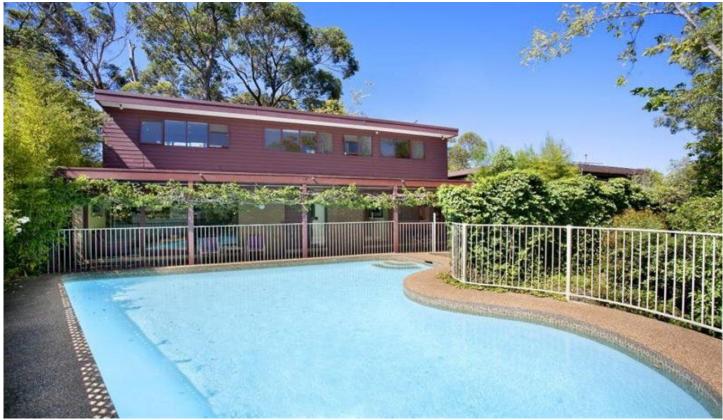

## 92 Duneba Drive WESTLEIGH NSW

With such a convenient architect designed floor plan this large and practical property allows you to holiday at home every weekend. The great use of glass and large sliding doors ensures there is sun, light and a view of the pool from the kitchen, family, dining and lounge rooms. The covered patio areas flow seamlessly through the large doors and are perfect for entertaining and for the kids to play or whilst they are upstairs in the large rumpus room enjoy the peace and quiet yourself. This exciting split level home boasts 4 bedrooms (or use the rumpus as a 5th bedroom) three bathrooms, a study, double carport and so much potential for you to move in and create your own resort like oasis across from the beautiful Westleigh bush. Only a short walk to bus stop, shops and parks and with 2 of the 3 bathrooms being renovated this is an ideal property to move in and make your own over time. Call to inspect today.