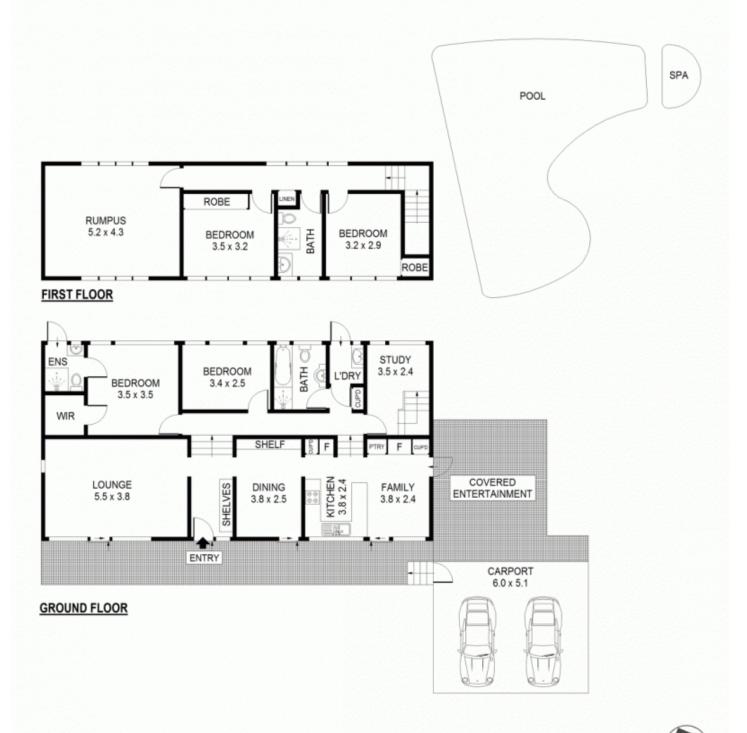

## 92 Duneba Drive WESTLEIGH NSW

With such a convenient architect designed floor plan this large and practical property allows you to holiday at home every weekend. The great use of glass and large sliding doors ensures there is sun, light and a view of the pool from the kitchen, family, dining and lounge rooms. The covered patio areas flow seamlessly through the large doors and are perfect for entertaining and for the kids to play or whilst they are upstairs in the large rumpus room enjoy the peace and quiet yourself. This exciting split level home boasts 4 bedrooms (or use the rumpus as a 5th bedroom) three bathrooms, a study, double carport and so much potential for you to move in and create your own resort like oasis across from the beautiful Westleigh bush. Only a short walk to bus stop, shops and parks and with 2 of the 3 bathrooms being renovated this is an ideal property to move in and make your own over time. Call to inspect today.