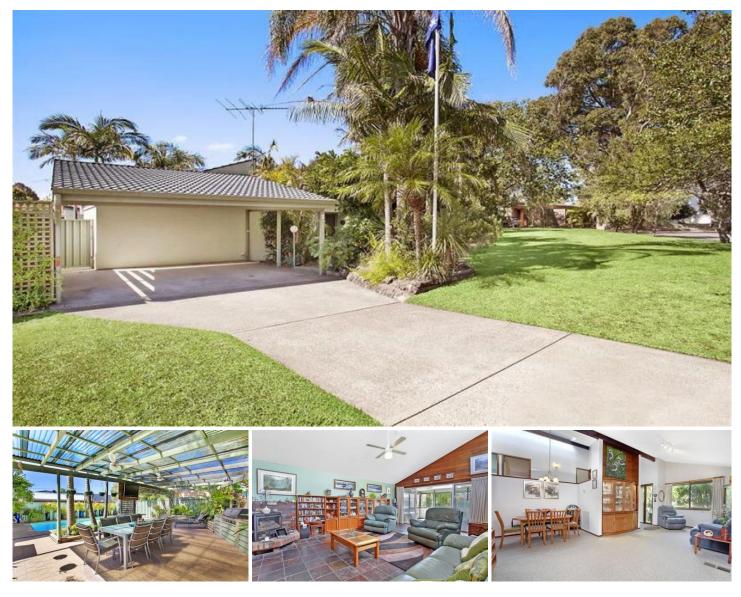

## **5 Windam Place WESTLEIGH NSW**

If you are looking for living space then this is your home. With an open flow the home offers an oversized family room, formal lounge, dining and casual meals area off the renovated kitchen plus a large utility or sun room. Outside there is a huge undercover BBQ area with fans and even a TV for days watching the cricket and the kids in the large concrete in ground pool. But perhaps the best thing about this 3 bedroom home is the ideal level and quiet cul de sac location that is walk to shops, bus and schools. There is nothing to do but move in and enjoy this home as the bathroom with separate toilet and the Kitchen have been renovated, a separate workshop has been added and there is ducted air conditioning, a double carport, gas fire place, separate toilet for the pool area and allot of natural light flowing into the Pettit and Sevitt designed home. This is a rare opportunity to secure a wonderfully designed, maintained and renovated home in one of Westleighs