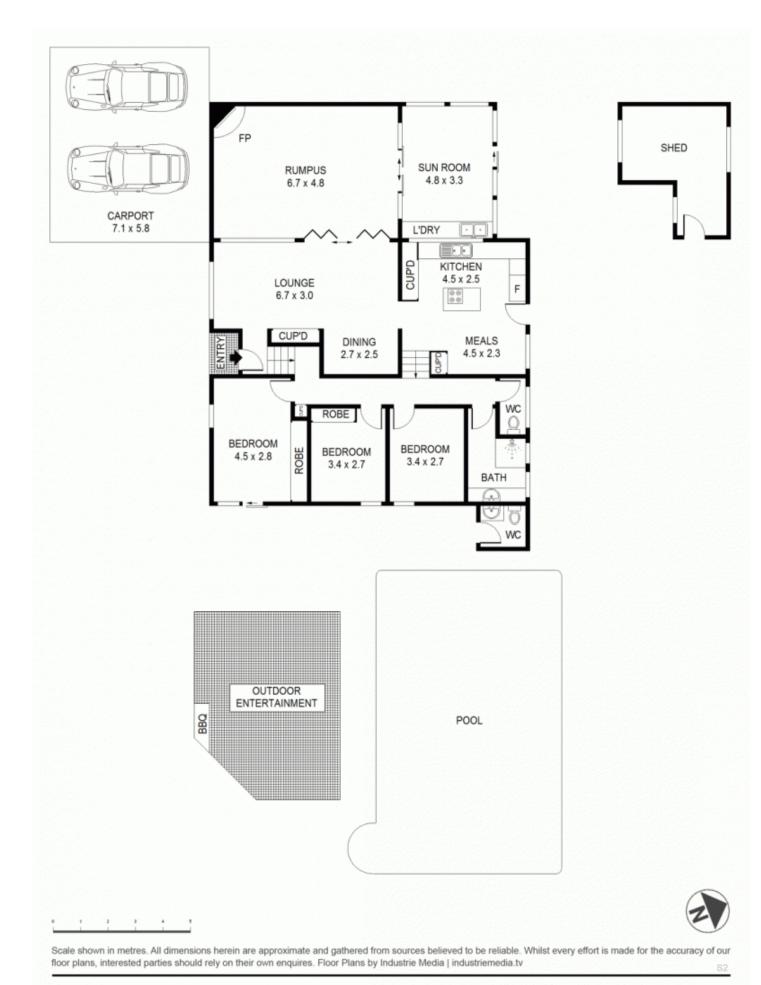

## **5 Windam Place WESTLEIGH NSW**

If you are looking for living space then this is your home. With an open flow the home offers an oversized family room, formal lounge, dining and casual meals area off the renovated kitchen plus a large utility or sun room. Outside there is a huge undercover BBQ area with fans and even a TV for days watching the cricket and the kids in the large concrete in ground pool. But perhaps the best thing about this 3 bedroom home is the ideal level and quiet cul de sac location that is walk to shops, bus and schools. There is nothing to do but move in and enjoy this home as the bathroom with separate toilet and the Kitchen have been renovated, a separate workshop has been added and there is ducted air conditioning, a double carport, gas fire place, separate toilet for the pool area and allot of natural light flowing into the Pettit and Sevitt designed home. This is a rare opportunity to secure a wonderfully designed, maintained and renovated home in one of Westleighs