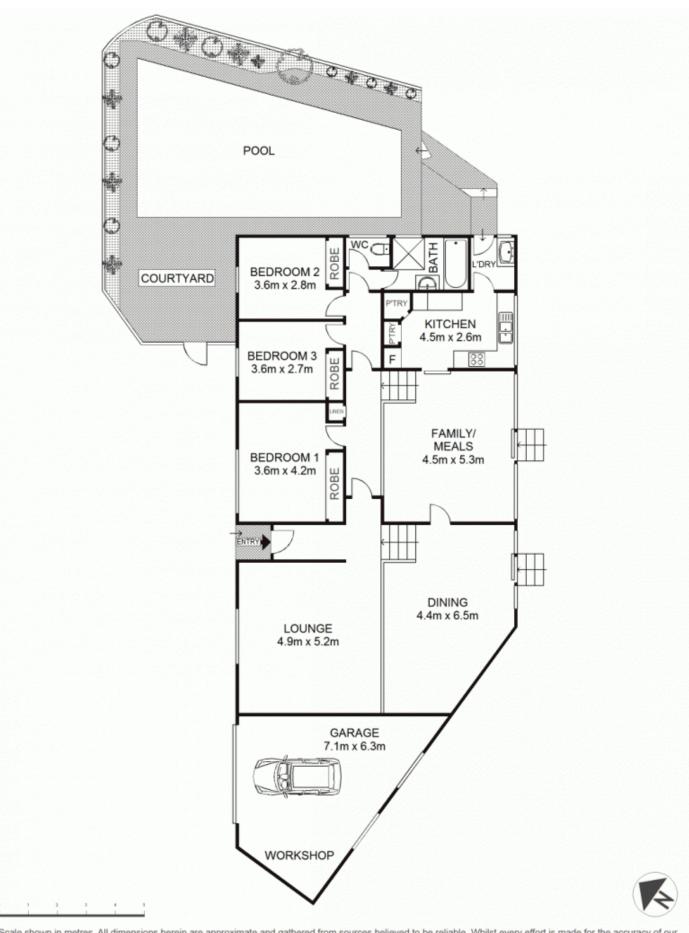

## 53 Duneba Drive WESTLEIGH NSW

Positioned on the block to enjoy a tranguil bush view this 3 bedroom home has more than meets the eye. With large and open lounge and dining rooms plus a large family and meals area there is an abundance of living space. The cathedral ceilings and polished timber floor give a feeling of space and you will love the newly renovated kitchen with Caesar stone bench tops and glass splash back. All three bedrooms have built in robes, there is a large single garage with workspace and the bush outlook really provides a peaceful and private feeling to the home. The added bonus is a in ground concrete pool, reverse cycle split system air conditioning and a location that is walk to shops and schools plus the bus is at the door. The bushland outlook provides such a private and peaceful sanctuary like feel to this house, that would be ideal for families, downsizers or investors alike. Do not judge this home until you have been inside, call to inspect today.

## 3 🎮 1 🚔 1 🚘

Price : \$ 784,000

View : https://www.allenandsheppard.com.au/sale/nsw/ hills/westleigh/residential/house/6204445

James Sheppard 02 9481 9000

Scale shown in metres. All dimensions herein are approximate and gathered from sources believed to be reliable. Whilst every effort is made for the accuracy of our floor plans, interested parties should rely on their own enquiries. Floor Plans by Industrie Media | industriemedia.tv S2