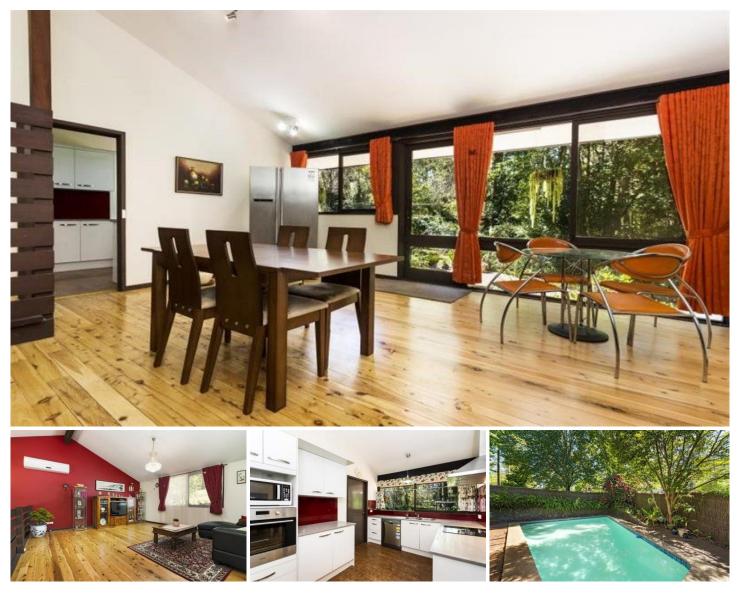

## 53 Duneba Drive WESTLEIGH NSW

Positioned on the block to enjoy a tranguil bush view this 3 bedroom home has more than meets the eye. With large and open lounge and dining rooms plus a large family and meals area there is an abundance of living space. The cathedral ceilings and polished timber floor give a feeling of space and you will love the newly renovated kitchen with Caesar stone bench tops and glass splash back. All three bedrooms have built in robes, there is a large single garage with workspace and the bush outlook really provides a peaceful and private feeling to the home. The added bonus is a in ground concrete pool, reverse cycle split system air conditioning and a location that is walk to shops and schools plus the bus is at the door. The bushland outlook provides such a private and peaceful sanctuary like feel to this house, that would be ideal for families, downsizers or investors alike. Do not judge this home until you have been inside, call to inspect today.

## 53 Duneba Drive, Westleigh