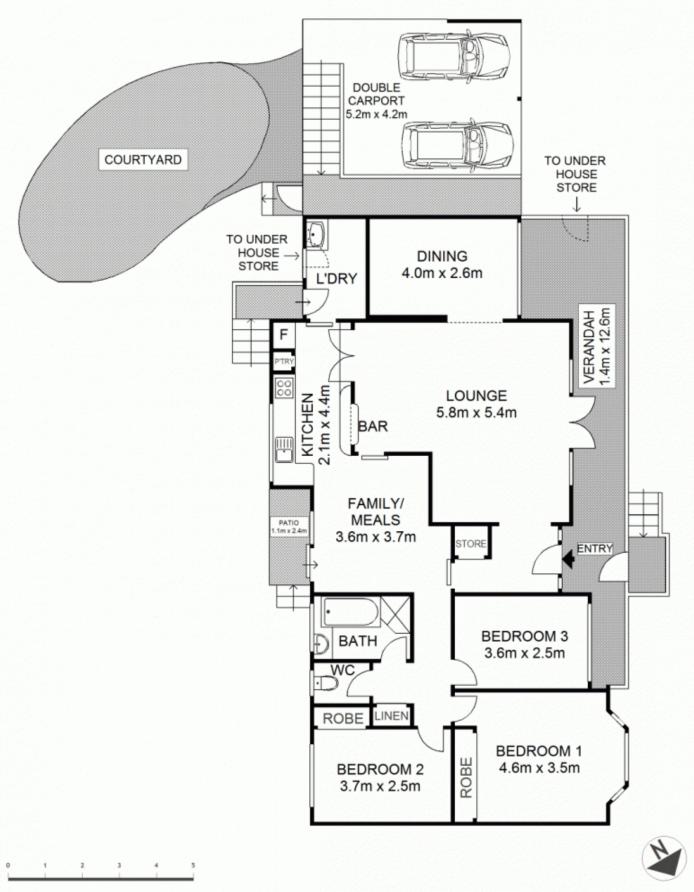

## 34 Silver Crescent WESTLEIGH NSW

With fresh paint and carpet this well presented 3 bedroom property represents a great opportunity to buy into a quality Westleigh street. The brick home boasts a large dining room and formal lounge with French doors opening onto the front patio that looks out to the pleasant district bush views. The kitchen and meals area open onto a paved courtyard and garden perfect for enjoying the sun in a peaceful setting. The well proportioned main bedroom has a built in wardrobe and bay window and the high set position of the home give the property a real charm. The property also features a large double carport, fantastic under house storage and so much potential to move in and add your own touches to the gardens. Call to inspect today.