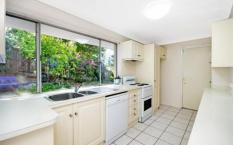

## 34 Silver Crescent WESTLEIGH NSW

With fresh paint and carpet this well presented 3 bedroom property represents a great opportunity to buy into a quality Westleigh street. The brick home boasts a large dining room and formal lounge with French doors opening onto the front patio that looks out to the pleasant district bush views. The kitchen and meals area open onto a paved courtyard and garden perfect for enjoying the sun in a peaceful setting. The well proportioned main bedroom has a built in wardrobe and bay window and the high set position of the home give the property a real charm. The property also features a large double carport, fantastic under house storage and so much potential to move in and add your own touches to the gardens. Call to inspect today.