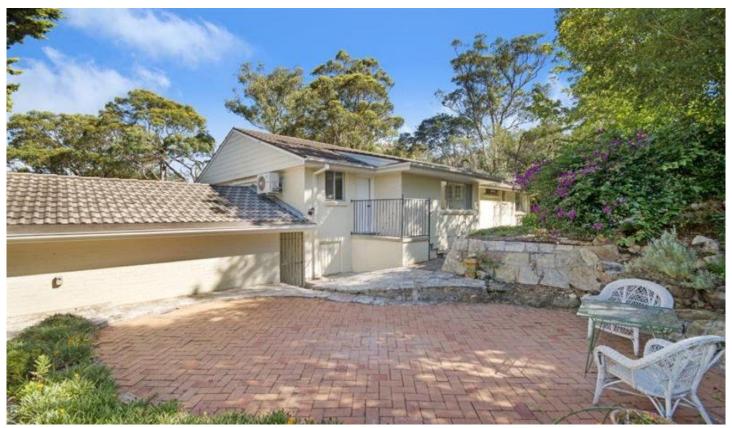

## 34 Silver Crescent WESTLEIGH NSW

With fresh paint and carpet this well presented 3 bedroom property represents a great opportunity to buy into a quality Westleigh street. The brick home boasts a large dining room and formal lounge with French doors opening onto the front patio that looks out to the pleasant district bush views. The kitchen and meals area open onto a paved courtyard and garden perfect for enjoying the sun in a peaceful setting. The well proportioned main bedroom has a built in wardrobe and bay window and the high set position of the home give the property a real charm. The property also features a large double carport, fantastic under house storage and so much potential to move in and add your own touches to the gardens. Call to inspect today.