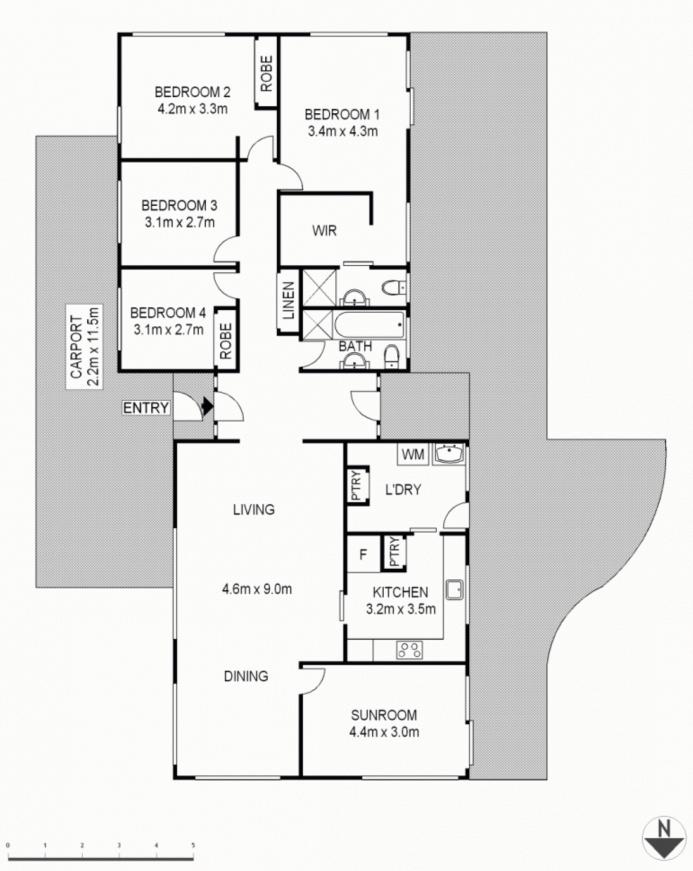

## 1 Carbeen Road WESTLEIGH NSW

Positioned on a perfectly level, sunny and conveniently located north facing lot this 4 bedroom, 2 bathroom and 3 car carport property represents a wonderful Westleigh family home. The home features a renovated modern kitchen overlooking the rear yard, near new laundry and bathrooms and even a new roof. Designed to be separate from the bedrooms, the living areas include a large combined lounge and dining room (air conditioned) plus a second living area perfect for anything from a home office, rumpus room or teenage retreat. The true single level home offers ample storage with the main bedroom featuring a large walk in robe off the ensuite, built ins to 2 other bedrooms, a clear 695m2 approx. corner block and is located with a bus at the door and a short level walk to shops, parks and schools. The sunny back yard allows for so many entertaining options or areas for the kids to play and even includes a garden shed. Well located, maintained

4 🛤 2 🚔 3 🚘

**Price : \$ 887,000** 

View : https://www.allenandsheppard.com.au/sale/nsw/ hills/westleigh/residential/house/6204447

James Sheppard 02 9481 9000

https://www.allenandsheppard.com.au

Scale shown in metres. All dimensions herein are approximate and gathered from sources believed to be reliable. Whilst every effort is made for the accuracy of our floor plans, interested parties should rely on their own enquiries. Floor Plans by Industrie Media | industriemedia.tv