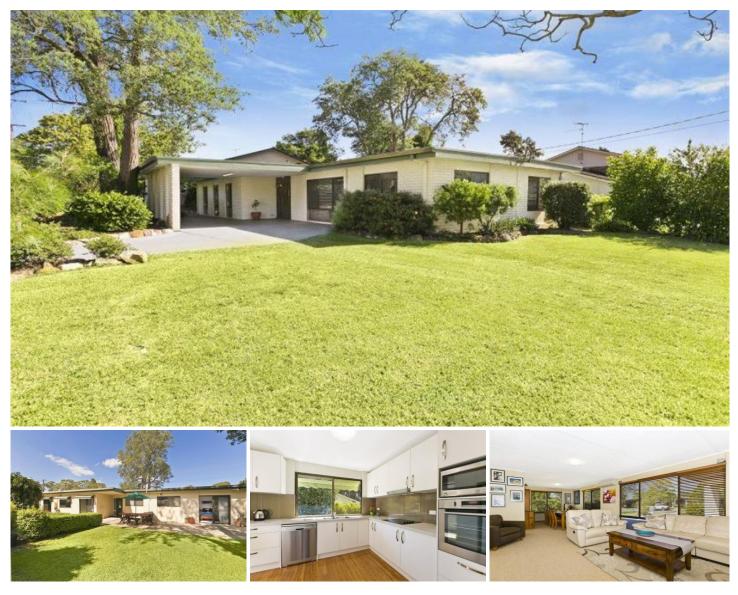

## 1 Carbeen Road WESTLEIGH NSW

Positioned on a perfectly level, sunny and conveniently located north facing lot this 4 bedroom, 2 bathroom and 3 car carport property represents a wonderful Westleigh family home. The home features a renovated modern kitchen overlooking the rear yard, near new laundry and bathrooms and even a new roof. Designed to be separate from the bedrooms, the living areas include a large combined lounge and dining room (air conditioned) plus a second living area perfect for anything from a home office, rumpus room or teenage retreat. The true single level home offers ample storage with the main bedroom featuring a large walk in robe off the ensuite, built ins to 2 other bedrooms, a clear 695m2 approx. corner block and is located with a bus at the door and a short level walk to shops, parks and schools. The sunny back yard allows for so many entertaining options or areas for the kids to play and even includes a garden shed. Well located, maintained

1 Carbeen Road, Westleigh

ALLEN & SHEPPARD