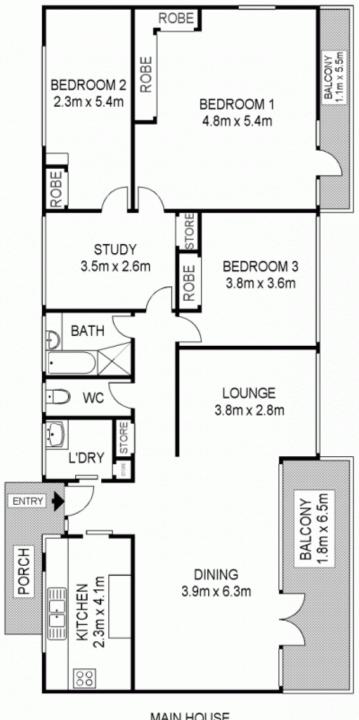

## 99A Norman Avenue THORNLEIGH NSW

Private, peaceful and so much space

With private valley views from almost every room in the home this property offers a peaceful oasis for families, downsizers or anyone wanting to feel miles away from the busy city. With so much space and storage the well maintained home features 3 oversized bedrooms plus a study area upstairs and a separate bedroom and bathroom downstairs perfect for visitors, a tenant or even a home office. It is the open lounge and dining room however that you will fall in love with, with fire place, a great use of floor to ceiling glass and French doors opening onto the deck perfect for enjoying the pristine views. The 968m2 approx. block offers both level lawn for the kids, a private BBQ area and bush gardens with meandering paths and rock features. Under the home you will enjoy 2 large storage sheds, a parking area and even a spot to sit and relax after

4 🕒 2 🔓 1 🗬

**Price:** \$818,000

**View**: https://www.allenandsheppard.com.au/sale/nsw/ northern-suburbs/thornleigh/residential/house/62

04448

James Sheppard 02 9481 9000

MAIN HOUSE

Scale shown in metres. All dimensions herein are approximate and gathered from sources believed to be reliable. Whilst every effort is made for the accuracy of our floor plans, interested parties should rely on their own enquiries. Floor Plans by Industrie Media | industriemedia.tv