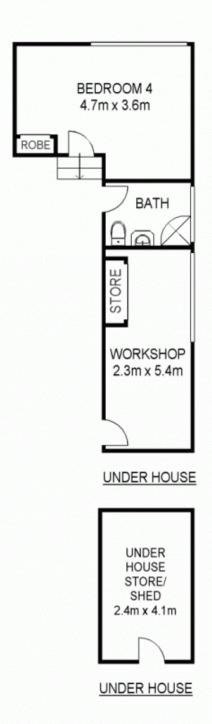

## 99A Norman Avenue THORNLEIGH NSW

Private, peaceful and so much space

With private valley views from almost every room in the home this property offers a peaceful oasis for families, downsizers or anyone wanting to feel miles away from the busy city. With so much space and storage the well maintained home features 3 oversized bedrooms plus a study area upstairs and a separate bedroom and bathroom downstairs perfect for visitors, a tenant or even a home office. It is the open lounge and dining room however that you will fall in love with, with fire place, a great use of floor to ceiling glass and French doors opening onto the deck perfect for enjoying the pristine views. The 968m2 approx. block offers both level lawn for the kids, a private BBQ area and bush gardens with meandering paths and rock features. Under the home you will enjoy 2 large storage sheds, a parking area and even a spot to sit and relax after

4 🕒 2 🔓 1 🗬

**Price:** \$818,000

**View**: https://www.allenandsheppard.com.au/sale/nsw/ northern-suburbs/thornleigh/residential/house/62

04448

James Sheppard 02 9481 9000

MAIN HOUSE

Scale shown in metres. All dimensions herein are approximate and gathered from sources believed to be reliable. Whilst every effort is made for the accuracy of our floor plans, interested parties should rely on their own enquiries. Floor Plans by Industrie Media | industriemedia.tv