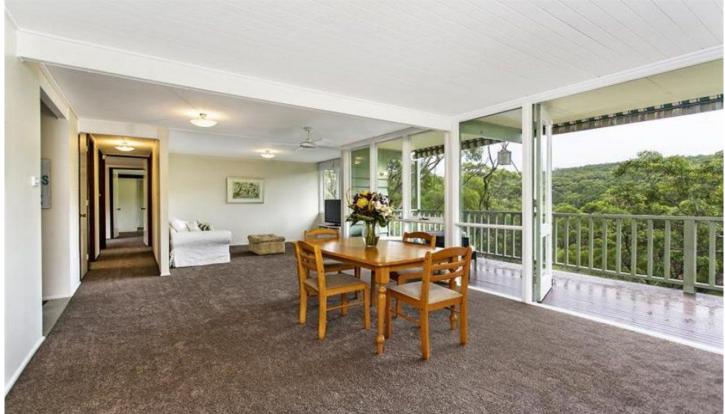

## 99A Norman Avenue THORNLEIGH NSW

Private, peaceful and so much space

With private valley views from almost every room in the home this property offers a peaceful oasis for families, downsizers or anyone wanting to feel miles away from the busy city. With so much space and storage the well maintained home features 3 oversized bedrooms plus a study area upstairs and a separate bedroom and bathroom downstairs perfect for visitors, a tenant or even a home office. It is the open lounge and dining room however that you will fall in love with, with fire place, a great use of floor to ceiling glass and French doors opening onto the deck perfect for enjoying the pristine views. The 968m2 approx. block offers both level lawn for the kids, a private BBQ area and bush gardens with meandering paths and rock features. Under the home you will enjoy 2 large storage sheds, a parking area and even a spot to sit and relax after