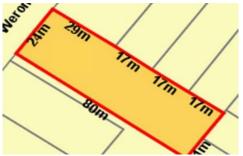

## 18 Werona Street PENNANT HILLS NSW

A rare opportunity to buy this large parcel of land in one of the area's top streets. The size is approximately 1962m2, with dimensions of 24.38 x 80.47. An old timber charmer that has seen better days still has residence on the block. Some brave heart may be daring enough to renovate but the most likely scenario is to knock down and rebuild. This is your chance to construct the home of your dreams in this quiet, leafy street only a short stroll to the station and shops and all schools within walking distance.

Land Size: 1962 sqm

**View**: https://www.allenandsheppard.com.au/sale/

nsw/northern-suburbs/pennant-hills/resident

ial/land/6204463

Dawn Rule 0408 197 691