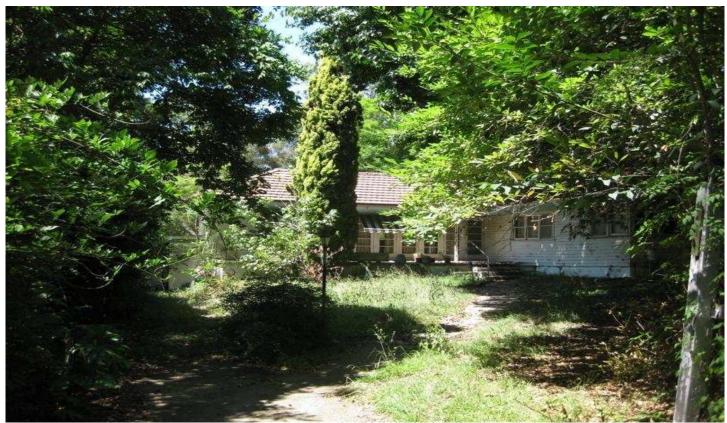

## 18 Werona Street PENNANT HILLS NSW

A rare opportunity to buy this large parcel of land in one of the area's top streets. The size is approximately 1962m2, with dimensions of 24.38 x 80.47. An old timber charmer that has seen better days still has residence on the block. Some brave heart may be daring enough to renovate but the most likely scenario is to knock down and rebuild. This is your chance to construct the home of your dreams in this quiet, leafy street only a short stroll to the station and shops and all schools within walking distance.