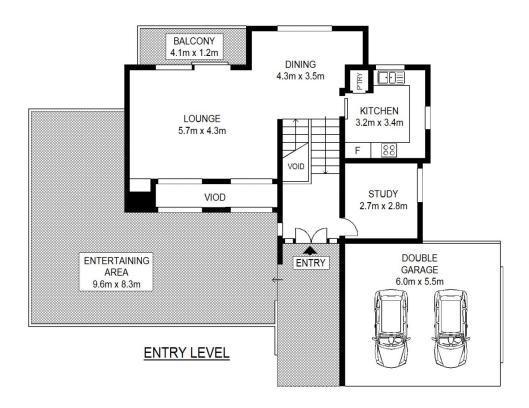

## Accommodation:

- \* 4 bedrooms (all with BIRs) main with ensuite + study (or 5th bedroom)
- \* 2 bathrooms + powder room
- \* Combined lounge and dining
- \* Separate rumpus

## 4 🕒 2 🔓 2 😭

**Price** : \$ 1,025,000 **Land Size** : 930 sqm

View : https://www.allenandsheppard.com.au/sale/

nsw/north-shore-upper/st-ives/residential/ho

use/6204478

James Sheppard 02 9481 9000

**GROUND LEVEL** 

Scale shown in metres. All dimensions herein are approximate and gathered from sources believed to be reliable. Whilst every effort is made for the accuracy of our floor plans, interested parties should rely on their own enquiries. Floor Plans by Industrie Media | industriemedia.tv