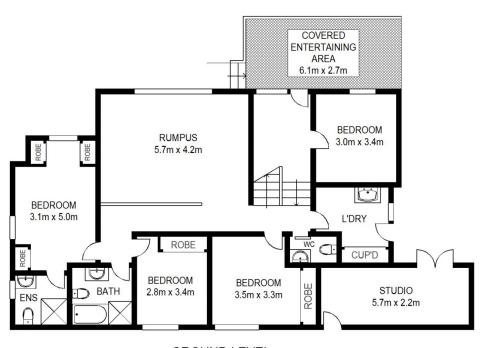

## Accommodation:

- \* 4 bedrooms (all with BIRs) main with ensuite + study (or 5th bedroom)
- \* 2 bathrooms + powder room
- \* Combined lounge and dining
- \* Separate rumpus

Scale shown in metres. All dimensions herein are approximate and gathered from sources believed to be reliable. Whilst every effort is made for the accuracy of our floor plans, interested parties should rely on their own enquiries. Floor Plans by Industrie Media | industriemedia.tv