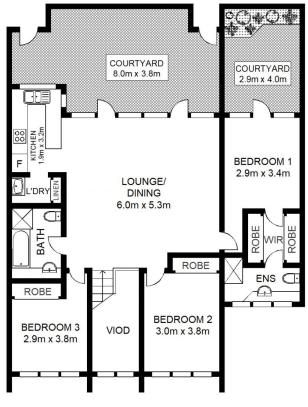

## 9/18-22 Paling Street Thornleigh NSW

The perfect starter, investment or downsizer - this townhouse offers so much in such a quiet, yet very convenient location within walking distance to station and shops. All on one level, the home offers 3 bedrooms (main with ensuite, walk through wardrobe and private courtyard), kitchen, laundry and an open plan living area that flows to the sunny north facing courtyard. Downstairs the property offers 2 large single garages and multiple storage areas.

- 10 Minute walk to Thornleigh Train Station
- 5 minute walk to Thornleigh plaza, Woolworths and Aldi
- Separate main bathroom with bath & shower
- R/C split air conditioning
- Court yards Fully fenced for children and pets
- Two separate single garages both with internal access
- Whisper quiet location with leafy aspect
- Very close to great walking and cycling trails at the top of

## **UPPER LEVEL**

**LOWER LEVEL** 

0 1 2 3 4 5

Scale shown in metres. All dimensions herein are approximate and gathered from sources believed to be reliable. Whilst every effort is made for the accuracy of our floor plans, interested parties should rely on their own enquiries. Floor Plans by Industrie Media | industriemedia.tv