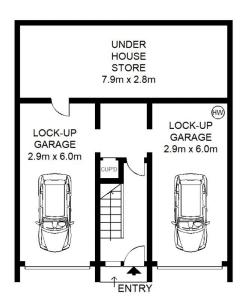

## 9/18-22 Paling Street Thornleigh NSW

The perfect starter, investment or downsizer - this townhouse offers so much in such a quiet, yet very convenient location within walking distance to station and shops. All on one level, the home offers 3 bedrooms (main with ensuite, walk through wardrobe and private courtyard), kitchen, laundry and an open plan living area that flows to the sunny north facing courtyard. Downstairs the property offers 2 large single garages and multiple storage areas.

## **UPPER LEVEL**

**LOWER LEVEL** 

0 1 2 3 4 5

Scale shown in metres. All dimensions herein are approximate and gathered from sources believed to be reliable. Whilst every effort is made for the accuracy of our floor plans, interested parties should rely on their own enquiries. Floor Plans by Industrie Media | industriemedia.tv