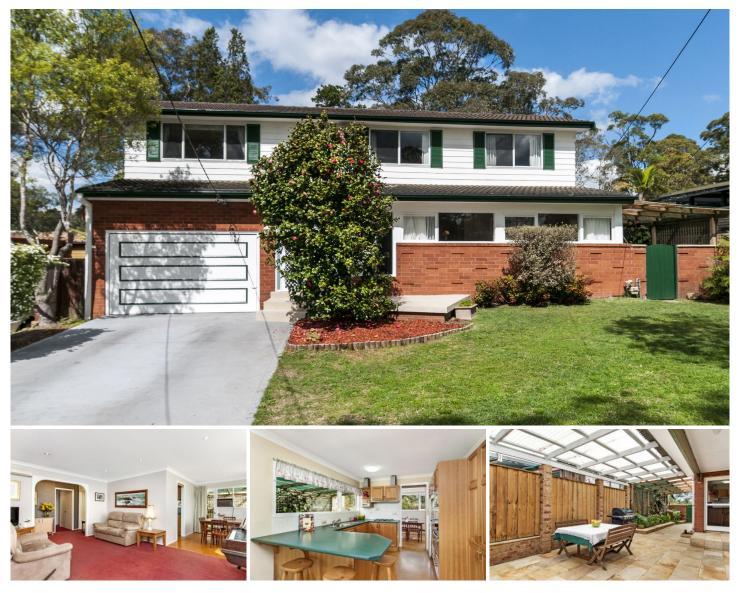

## 11 Gilgandra Avenue Thornleigh NSW

Positioned at the top of the hill, in a quiet street on the high side of the road and on a completely level 739.8m2 approx. lot with rear street access, this large family home offers a versatile and very functional floor plan. Offering 4 or 5 light and bright bedrooms (3 upstairs), a combined lounge/dining, eat-in kitchen with gas cooking, large rumpus room (or 5th bedroom), a sitting room at the top of the stairs and even a small study nook on the way through to the single lock up garage. The kitchen window overlooks the large and covered outdoor entertaining area that is framed with privacy screening tropical plants and boasts sand stone paving. The expansive rear lawn is fully fenced and ideal for the kids to play or perfect for those needing access to the rear yard with a double gate leading onto Sefton Rd and plenty of room for a boat, caravan or a perfect spot to build a granny flat (STCA).

## 5 🛤 2 🚔 1 🚘

View

| Price     | :\$1,041,000 |
|-----------|--------------|
| Land Size | : 739.8 sam  |

- : 739.8 sam

: https://www.allenandsheppard.com.au/sale/ nsw/northern-suburbs/thornleigh/residential/ house/6204482