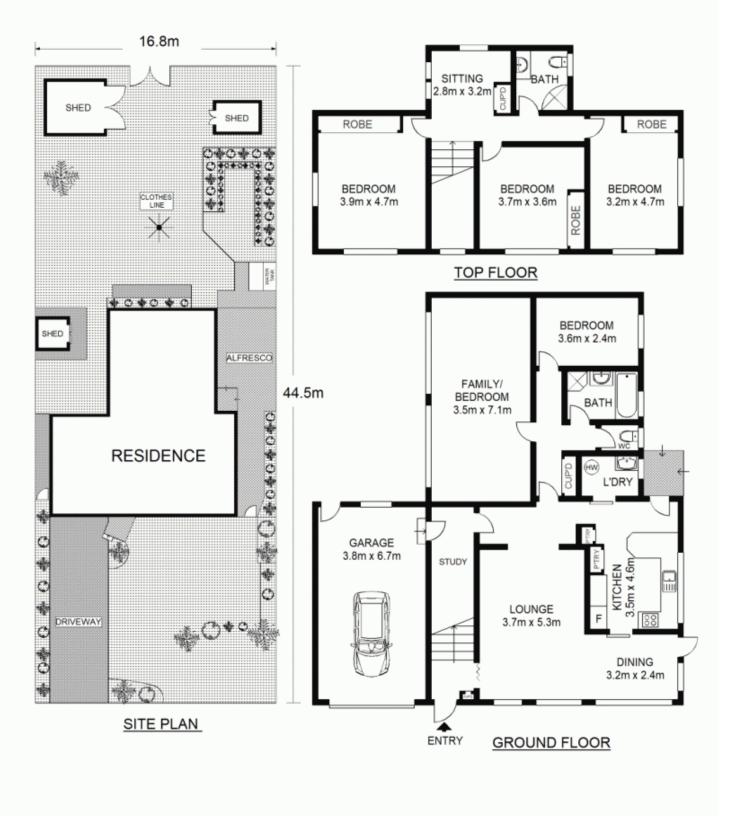

## 11 Gilgandra Avenue Thornleigh NSW

Positioned at the top of the hill, in a quiet street on the high side of the road and on a completely level 739.8m2 approx. lot with rear street access, this large family home offers a versatile and very functional floor plan. Offering 4 or 5 light and bright bedrooms (3 upstairs), a combined lounge/dining, eat-in kitchen with gas cooking, large rumpus room (or 5th bedroom), a sitting room at the top of the stairs and even a small study nook on the way through to the single lock up garage. The kitchen window overlooks the large and covered outdoor entertaining area that is framed with privacy screening tropical plants and boasts sand stone paving. The expansive rear lawn is fully fenced and ideal for the kids to play or perfect for those needing access to the rear yard with a double gate leading onto Sefton Rd and plenty of room for a boat, caravan or a perfect spot to build a granny flat (STCA).

**James Sheppard** 02 9481 9000

Scale shown in metres. All dimensions herein are approximate and gathered from sources believed to be reliable. Whilst every effort is made for the accuracy of our floor plans, interested parties should rely on their own enquiries. Floor Plans by Industrie Media | industriemedia.tv