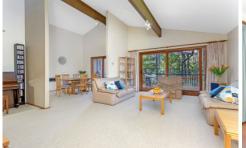

Offering on one level - 4 bedrooms (main with bush land outlook and en-suite), multiple large living areas including an open lounge/dining and a family room with family dining off the spacious

kitchen - plus a separate rumpus room for the kids and their friends down stairs. All three living areas open onto a generous deck and covered entertaining area, with the kitchen and family room overlooking the lawn and sunny in-ground, saltwater pool.

The bedrooms and halls feature hardwood floors whilst the cathedral ceilings and high windows bring light into the

4 🚐 2 📛 3 🖨

**View :** https://www.allenandsheppard.com.au/sale/nsw/n orthern-suburbs/pennant-hills/residential/house/6 204487