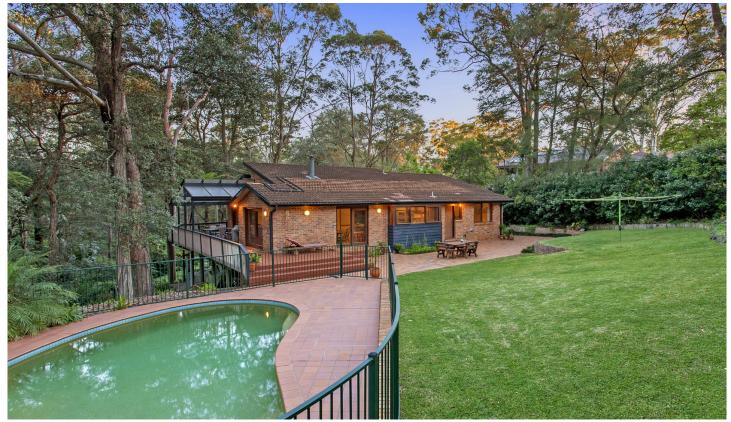

## 41a Hampden Road Pennant Hills NSW

First time offered to the market, this substantial property positioned on over 2000 m2 of land represents a rare opportunity to own a peaceful, private and well-designed family home in a sought after location.

Offering on one level - 4 bedrooms (main with bush land outlook and en-suite), multiple large living areas including an open lounge/dining and a family room with family dining off the spacious

kitchen - plus a separate rumpus room for the kids and their friends down stairs. All three living areas open onto a generous deck and covered entertaining area, with the kitchen and family room overlooking the lawn and sunny in-ground, saltwater pool.

The bedrooms and halls feature hardwood floors whilst the cathedral ceilings and high windows bring light into the

4 🚐 2 📛 3 🖨

**View :** https://www.allenandsheppard.com.au/sale/nsw/n orthern-suburbs/pennant-hills/residential/house/6 204487