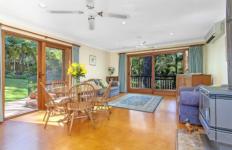

Offering on one level - 4 bedrooms (main with bush land outlook and en-suite), multiple large living areas including an open lounge/dining and a family room with family dining off the spacious

kitchen - plus a separate rumpus room for the kids and their friends down stairs. All three living areas open onto a generous deck and covered entertaining area, with the kitchen and family room overlooking the lawn and sunny in-ground, saltwater pool.

The bedrooms and halls feature hardwood floors whilst the cathedral ceilings and high windows bring light into the

4 🚐 2 📛 3 🖨

**View :** https://www.allenandsheppard.com.au/sale/nsw/n orthern-suburbs/pennant-hills/residential/house/6 204487