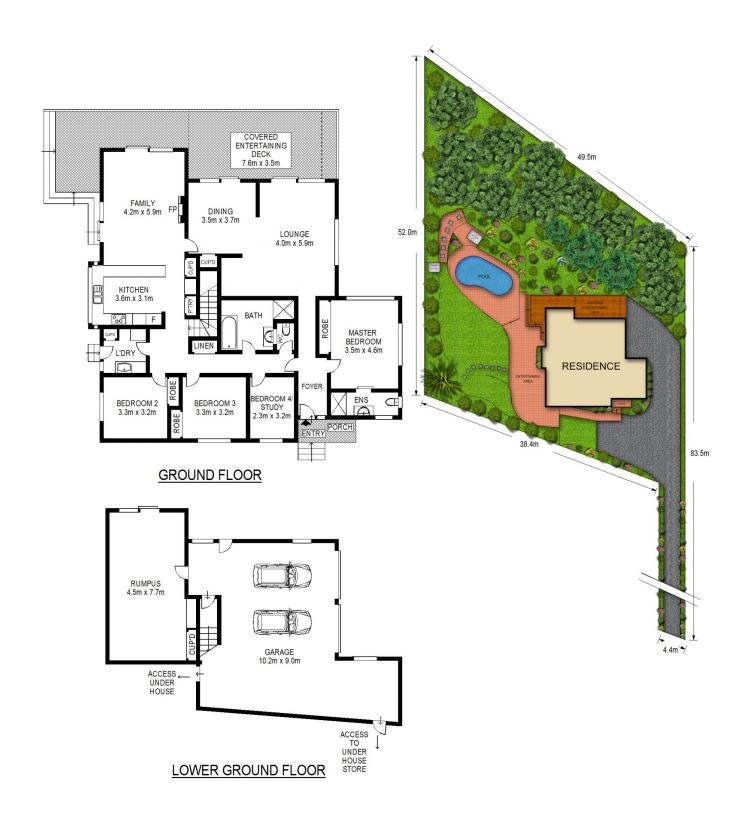

## 41a Hampden Road Pennant Hills NSW

First time offered to the market, this substantial property positioned on over 2000 m2 of land represents a rare opportunity to own a peaceful, private and well-designed family home in a sought after location.

Offering on one level - 4 bedrooms (main with bush land outlook and en-suite), multiple large living areas including an open lounge/dining and a family room with family dining off the spacious

kitchen - plus a separate rumpus room for the kids and their friends down stairs. All three living areas open onto a generous deck and covered entertaining area, with the kitchen and family room overlooking the lawn and sunny in-ground, saltwater pool.

The bedrooms and halls feature hardwood floors whilst the cathedral ceilings and high windows bring light into the

4 🚐 2 📛 3 🖨

**View :** https://www.allenandsheppard.com.au/sale/nsw/n orthern-suburbs/pennant-hills/residential/house/6 204487