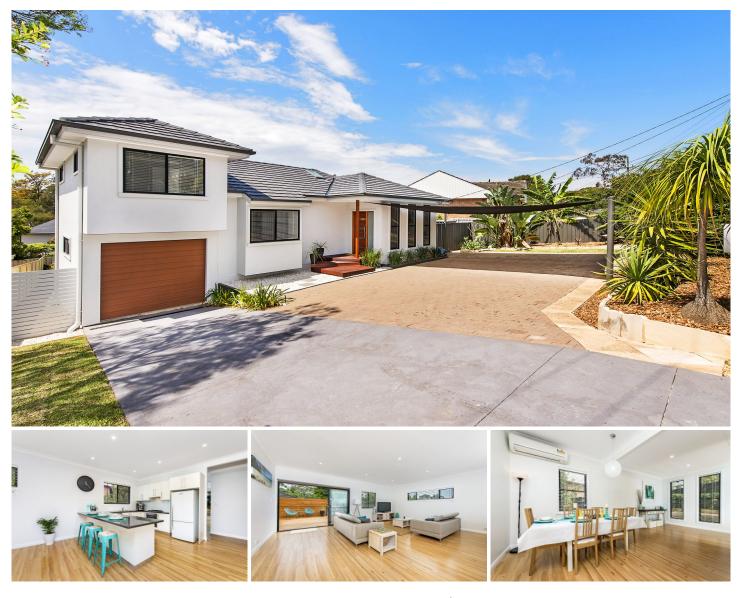

## 100 Marshall Road Carlingford NSW

Completely renovated with a bright and versatile floor plan, this property boasts multiple living areas plus separate living for family and friends. Like new, the home features 4 bedrooms (main with walk in robe and ensuite), 3 gorgeously renovated bathrooms, separate dining room and an impressive open plan living room including a brand new kitchen with breakfast bar, walk in pantry and gas cooking. The seamless flow through stacker doors open the oversized living room to the sun covered hardwood deck, perfect for entertaining friends with a BBQ or watching the kids in the level back yard. If this is not enough, downstairs features a large rumpus or a perfect area for separate living complete with a bathroom, kitchenette and a private courtyard - perfect for friends and family to come and stay or older children requiring their own space. All this positioned on a near level sunny block in a convenient location.

## 4 🛤 3 🚔 3 🚘

View

| Price | :\$1,056,000 |
|-------|--------------|
|       | <b>FFO</b>   |

- Land Size : 556 sqm
  - : https://www.allenandsheppard.com.au/sale/ nsw/northern-suburbs/carlingford/residential /house/6204490