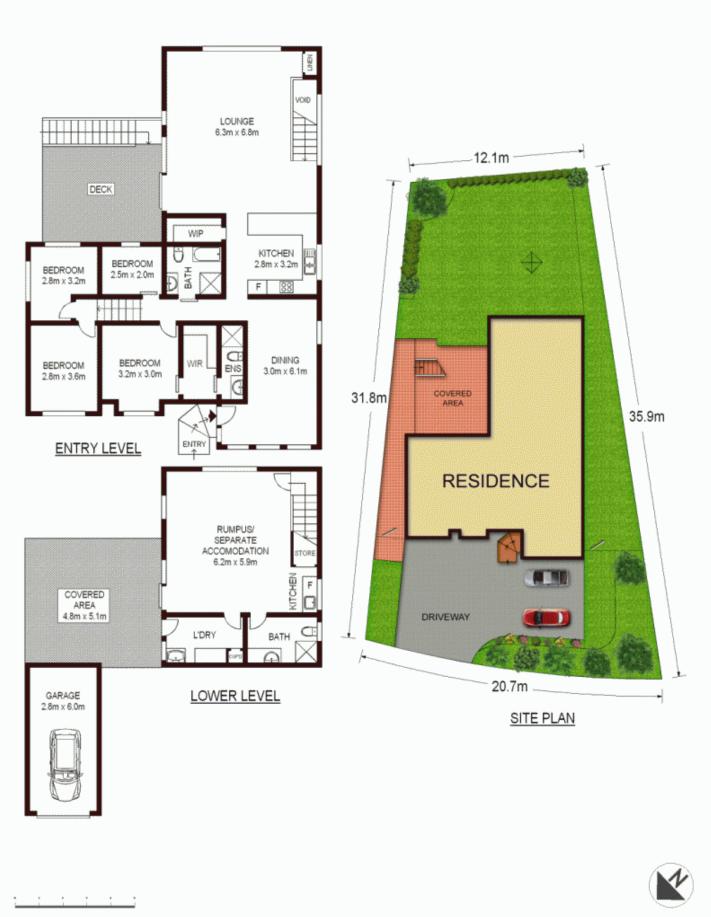

## 100 Marshall Road Carlingford NSW

Completely renovated with a bright and versatile floor plan, this property boasts multiple living areas plus separate living for family and friends. Like new, the home features 4 bedrooms (main with walk in robe and ensuite), 3 gorgeously renovated bathrooms, separate dining room and an impressive open plan living room including a brand new kitchen with breakfast bar, walk in pantry and gas cooking. The seamless flow through stacker doors open the oversized living room to the sun covered hardwood deck, perfect for entertaining friends with a BBQ or watching the kids in the level back yard. If this is not enough, downstairs features a large rumpus or a perfect area for separate living complete with a bathroom, kitchenette and a private courtyard - perfect for friends and family to come and stay or older children requiring their own space. All this positioned on a near level sunny block in a convenient location.

James Sheppard 02 9481 9000

Scale shown in metres. All dimensions herein are approximate and gathered from sources believed to be reliable. Whilst every effort is made for the accuracy of our floor plans, interested parties should rely on their own enquiries. Floor Plans by Industrie Media | industriemedia.tv