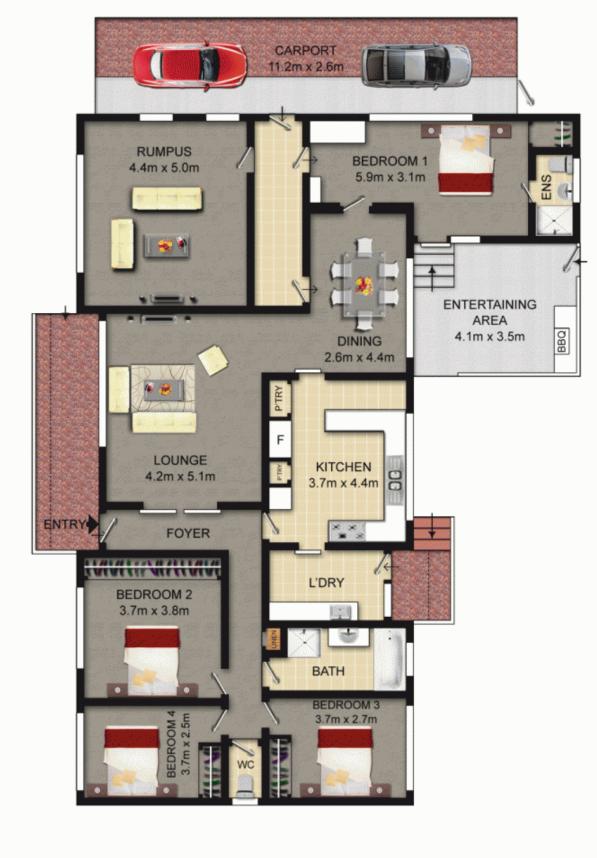

With a flexible floor plan the home will suite a large family offering; 4 bedrooms, 2 bathrooms, lounge, dining and a large double garage converted into a rumpus room or could easily be adapted as a three bedroom home plus granny flat. The extra large kitchen and breakfast bar overlook the sunny rear lawn and BBQ area and whilst all original, this neat and tidy blank canvas is ready for you to move in and live whilst you update and capitalise. The unbeatable location allows for a level walk to the shops and bus and the orientation ensures a sun filled home and yard year round.

## 4 🛤 2 🚔 2 😭

Price : \$ 935,000

View : https://www.allenandsheppard.com.au/sale/nsw/ hills/westleigh/residential/house/6204493

James Sheppard 02 9481 9000

Scale shown in metres. All dimensions herein are approximate and gathered from sources believed to be reliable. Whilst every effort is made for the accuracy of our floor plans, interested parties should rely on their own enquiries. Floor Plans by Industrie Media J industriemedia.tv