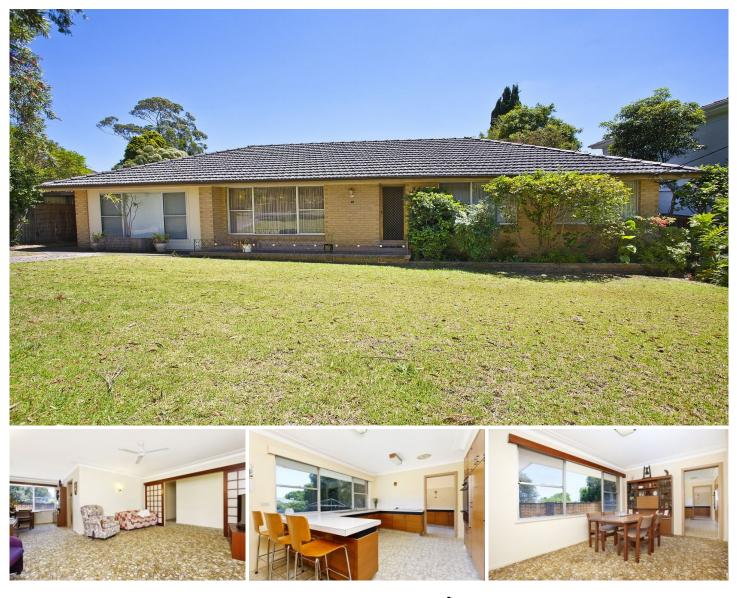

## **10 Castle Circuit Westleigh NSW**

Positioned in one of Westleigh's most convenient, quiet and sought after streets and with a perfect level North to the rear yard, this single level property is being offered to the market for the first time and represents such a great opportunity.

With a flexible floor plan the home will suite a large family offering; 4 bedrooms, 2 bathrooms, lounge, dining and a large double garage converted into a rumpus room or could easily be adapted as a three bedroom home plus granny flat. The extra large kitchen and breakfast bar overlook the sunny rear lawn and BBQ area and whilst all original, this neat and tidy blank canvas is ready for you to move in and live whilst you update and capitalise. The unbeatable location allows for a level walk to the shops and bus and the orientation ensures a sun filled home and yard year round.