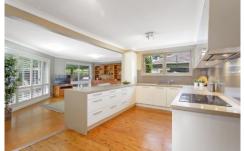

## 101 Dartford Road Thornleigh NSW

Positioned in one of the most sought after streets and among the finest of homes this 5 bedroom property will suit even the largest of families.

Featuring 4 bedrooms up stairs, all with built-ins; includes the main bedroom with walk in robe and ensuite, main bathroom including a corner spa bath, a Ventis air circulation system and a huge storage closet. Downstairs the home offers a 5th bedroom complete with ensuite, perfect for grandparents or guests. There are multiple living rooms including a large lounge, separate dining and a glass filled family room overlooking the covered entertaining deck and in ground pool. If all this is not enough the home also boasts a large separate studio or pool room, perfect for the kids to have their own space or convert it to a home office or flat. The 2 year old kitchen with stone bench-tops and state of the art appliances is perfectly positioned with a view across the family room and