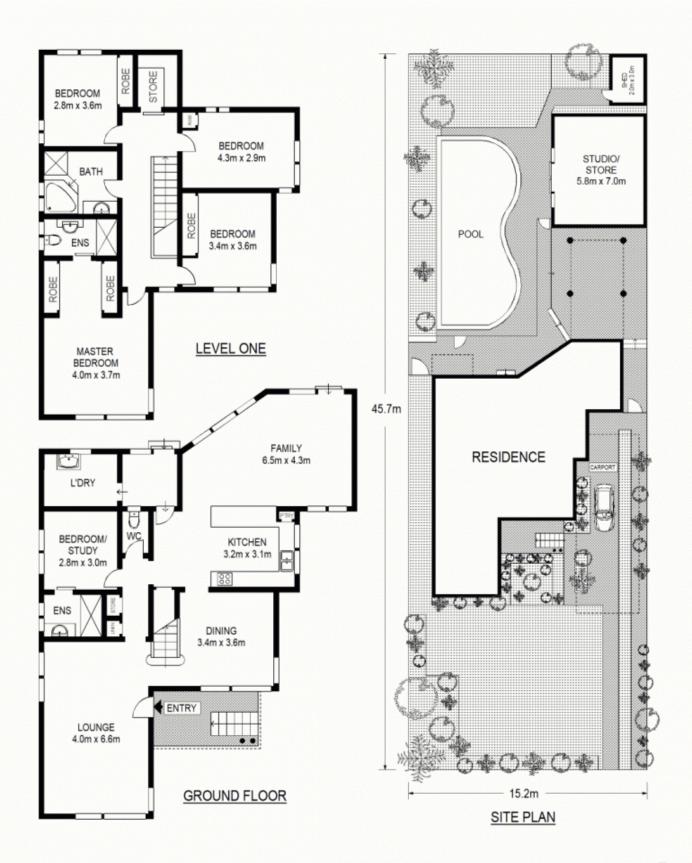

## 101 Dartford Road Thornleigh NSW

Positioned in one of the most sought after streets and among the finest of homes this 5 bedroom property will suit even the largest of families.

Featuring 4 bedrooms up stairs, all with built-ins; includes the main bedroom with walk in robe and ensuite, main bathroom including a corner spa bath, a Ventis air circulation system and a huge storage closet. Downstairs the home offers a 5th bedroom complete with ensuite, perfect for grandparents or guests. There are multiple living rooms including a large lounge, separate dining and a glass filled family room overlooking the covered entertaining deck and in ground pool. If all this is not enough the home also boasts a large separate studio or pool room, perfect for the kids to have their own space or convert it to a home office or flat. The 2 year old kitchen with stone bench-tops and state of the art appliances is perfectly positioned with a view across the family room and

5 🗀 3 🟪 2 🖨

Land Size: 695 sqm

View: https://www.allenandsheppard.com.au/sale/

nsw/northern-suburbs/thornleigh/residential/

house/6204502

James Sheppard 02 9481 9000

**Craig Taylor** 02 9481 9000

Scale shown in metres. All dimensions herein are approximate and gathered from sources believed to be reliable. Whilst every effort is made for the accuracy of our floor plans, interested parties should rely on their own enquiries. Floor Plans by Industrie Media | industriemedia.tv